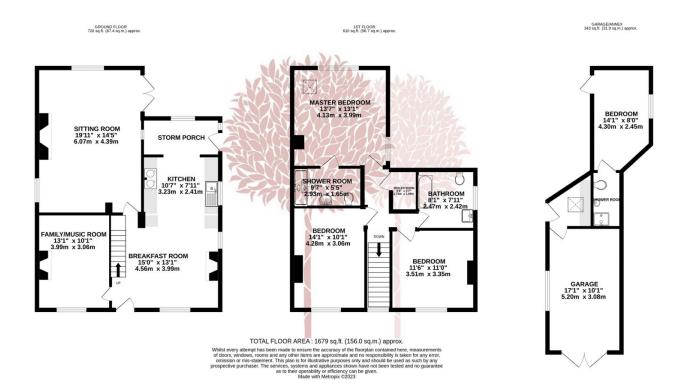

### Says Lane, Langford

A glorious three/four bedroom detached stone cottage situated in a lovely semi-rural position in Langford. Packed with original character features with beautiful fireplaces, exposed beams and period details, there is plenty of off street parking, a large garage, stone outbuilding which is currently utilised as a self contained one bedroom annexe and separate ensuite which could also be a great home office or even a wonderful hobby space. To the front is a large garden leading to a pretty stone courtyard to the side, and a small but private walled garden to the rear. Contact the office for more information

#### **Key Features**

- Beautiful Chocolate Box detached stone cottage
- Three/four bedrooms including an impressive master suite with vaulted ceilings and en-suite bathroom
- Two atmospheric reception rooms, plus kitchen with 'Rayburn' and breakfast room
- · Pretty gardens to three aspects
- · Churchill School and 6th form catchment

- · Peaceful semi-rural position
- Lots of original period features including fireplaces, painted stone walls and exposed beams
- Large garage with separate utility room and ample off street parking
- Stone outbuilding housing the 4th bedroom with shower room, with potential for a home office
- · No onward chain