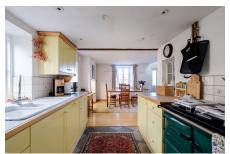

#### **Key Features**

- Beautiful Chocolate Box detached stone cottage
- Three/four bedrooms including an impressive master suite with vaulted ceilings and en-suite bathroom
- Two atmospheric reception rooms, plus kitchen with 'Rayburn' and breakfast room
- · Pretty gardens to three aspects
- · Churchill School and 6th form catchment