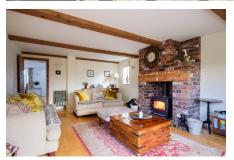

### Says Lane, Langford

A glorious three/four bedroom detached stone cottage situated in a lovely semi-rural position in Langford. Packed with original character features with beautiful fireplaces, exposed beams and period details, there is plenty of off street parking, a large garage, stone outbuilding which is currently utilised as a self contained one bedroom annexe and separate ensuite which could also be a great home office or even a wonderful hobby space. To the front is a large garden leading to a pretty stone courtyard to the side, and a small but private walled garden to the rear. Contact the office for more information

- · Peaceful semi-rural position
- Lots of original period features including fireplaces, painted stone walls and exposed beams
- Large garage with separate utility room and ample off street parking
- Stone outbuilding housing the 4th bedroom with shower room, with potential for a home office
- · No onward chain