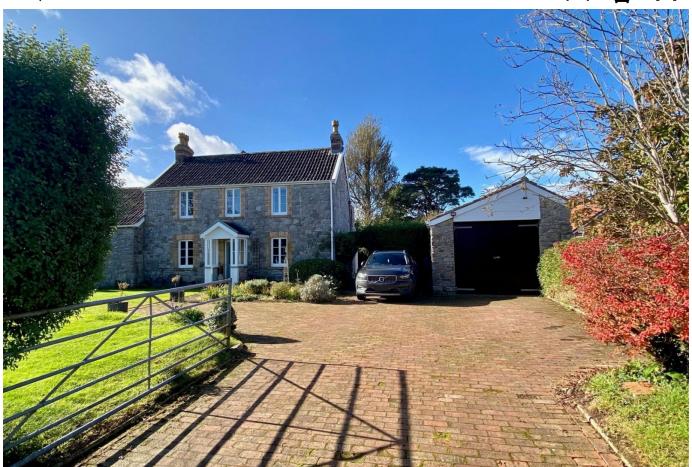

### Says Lane, Langford

A glorious three/four bedroom detached stone cottage situated in a lovely semi-rural position in Langford. Packed with original character features with beautiful fireplaces, exposed beams and period details, there is plenty of off street parking, a large garage, stone outbuilding which is currently utilised as a self contained one bedroom annexe and separate ensuite which could also be a great home office or even a wonderful hobby space. To the front is a large garden leading to a pretty stone courtyard to the side, and a small but private walled garden to the rear. Contact the office for more information

#### **Key Features**

- Beautiful Chocolate Box detached stone cottage
- Three/four bedrooms including an impressive master suite with vaulted ceilings and en-suite bathroom
- Two atmospheric reception rooms, plus kitchen with 'Rayburn' and breakfast room
- · Pretty gardens to three aspects
- · Churchill School and 6th form catchment

- · Peaceful semi-rural position
- Lots of original period features including fireplaces, painted stone walls and exposed beams
- Large garage with separate utility room and ample off street parking
- Stone outbuilding housing the 4th bedroom with shower room, with potential for a home office
- · No onward chain