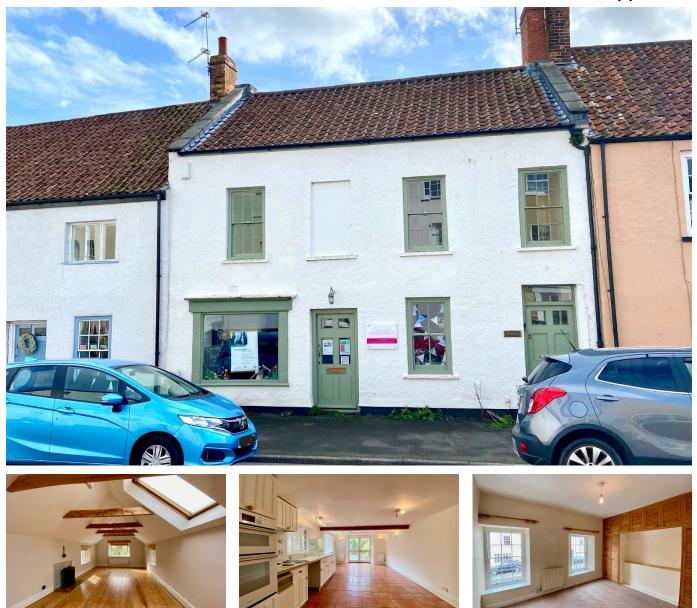

## **Broad Street, Wrington**

£415,000

🍋 2 🕒 1 🚘 1

CHARACTER COTTAGE- Located on Wrington's historic Broad Street with its pastel painted period homes and eclectic mixture of shops and amenities is 'Kitsilano', a wonderfully unique two-bedroom residential property with a lovely south facing garden, along with a smart ground floor shop premises which served as the village opticians for many years and is now currently let on a short hold tenancy agreement. The residential dwelling is brought to the market unincumbered and has the benefit of no onward chain.

## **Key Features**

- Characterful mid terraced cottage on lovely Broad Street in Wrington
- Both double bedrooms with fitted wardrobes
- · Bathroom with white suite
- Private courtyard garden with shed and southerly aspect
- EPC rating D

- Two-bedroom Maisonette plus ground floor office space (currently let)
- First floor sitting room with vaulted ceiling, polished wooded floor, and castiron wood burner
- Generous kitchen/dining room to the ground floor with access to the garden
- Council Tax band D