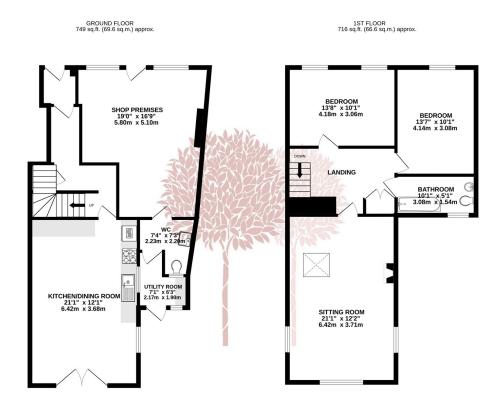

TOTAL FLOOR AREA : 1466 sq.ft. (136 2 sq.m.) approx. White every attempt has been made to ensure the accuracy of the floorplan contained here, measurements of cloors, windows, more and any other times are approantial and to respectively to start for any error, omssare on me-starement. The plans is for fluoritient proposes only and floodab curved a such by any propercient perchange the start of the plans of the plans of the plans.