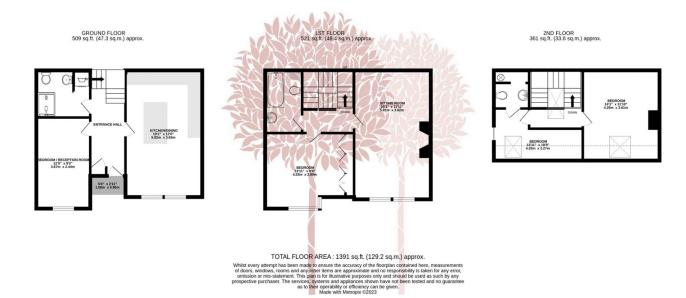

### Eastcourt Road, Temple Cloud

£425,000 Page 3 Page 2

Beautifully modernised interiors and spacious accommodation throughout create a highly unique three bedroom home.

#### **Key Features**

- · Three storey town house
- · Flexible layout
- Recently renovated including new hot water and heating systems
- Panoramic countryside views and allotment plot within the grounds
- · Council Tax band D

- Three/four bedrooms, two bathrooms plus ensuite
- · Large sitting room with open fireplace
- · Single garage and offstreet parking
- · Rural location with amenities nearby
- EPC rating F