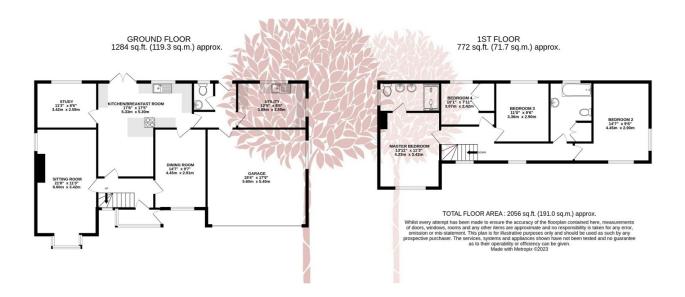

## Towerhead, Banwell

£650,000

🍋 4 🏪 2 🚍 3

VERSATILE ACCOMMODATION - A large four bedroom detached family home set in stunning grounds of around 1/3rd acre, surrounded by countryside with planning permission granted to extend at the rear.

## **Key Features**

- Well-appointed four bedroom family home
- Plenty of off street parking and double garage
- Great for commuting to Bristol or Westonsuper-Mare
- Council Tax band E
- Planning granted for extension to the rear of the property