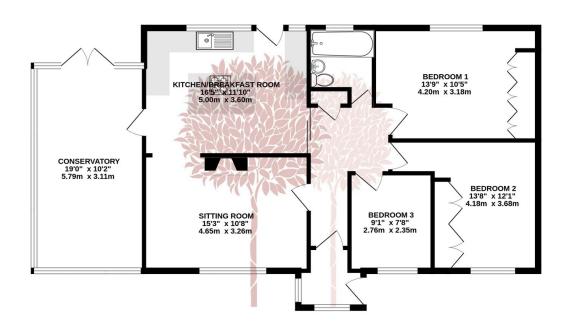

GROUND FLOOR 1031 sq.ft. (95.7 sq.m.) approx.

TOTAL FLOOR AREA: 1031 sq.ft. (95.7 sq.m.) approx.

Whilst every attempt has been made to ensure the accuracy of the flooring contained here, measurements of doors, window, norms and wy nother times are approximate and no responsibility to lake in fire any error, one may expend the size of the size of the size of the property of the size of the property of the size of the siz