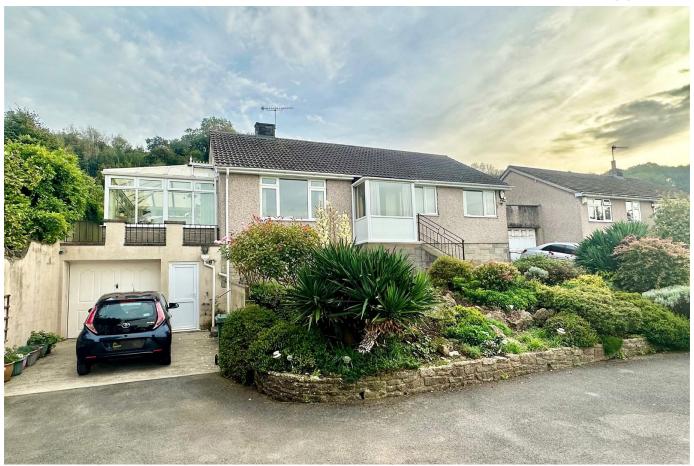

### Littlefields Avenue, Banwell

FAR REACHING VIEWS - A smart three-bedroom detached bungalow in an elevated position with far reaching views. Other benefits include off street parking, garage and workshop.

#### **Key Features**

- Three-bedroom detached bungalow
- · Far reaching views
- · Off street parking
- Quiet location
- EPC rating D

- · Set in an elevated location
- Conservatory
- Garage and workshop
- · Countryside walks nearby
- · Council Tax band D