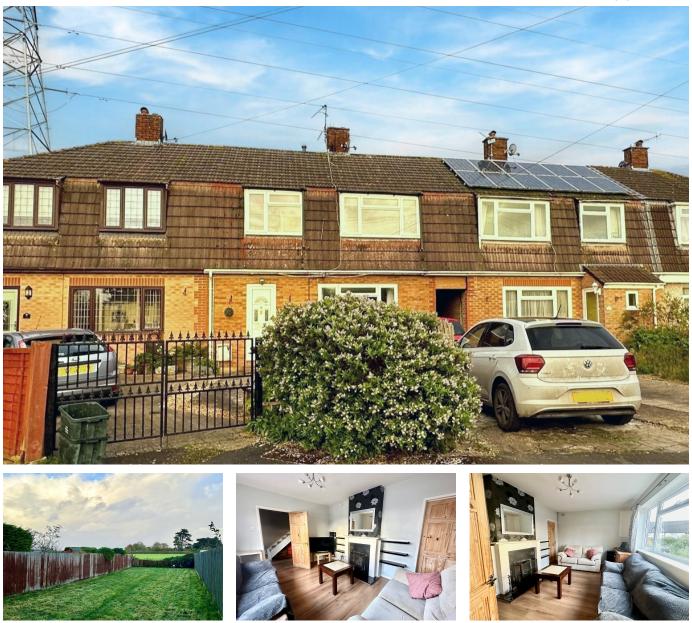

## **Bishops Mead, Cleeve**

£279,950

🍋 3 🕒 1 🚘 1

BACKING ONTO COUNTRYSIDE - A mid-terrace house situated in a convenient spot for commuting to Bristol or Weston-super-Mare. The property benefits from a larger than average garden and superb views over countryside.

## **Key Features**

-

- Three bedroom mid-terrace house
- Off street parking
- · Countryside walks on the doorstep
- Council Tax Band A

- Large rear garden, backing onto countryside
- Superb views
- Great for commuting to Bristol
- EPC D