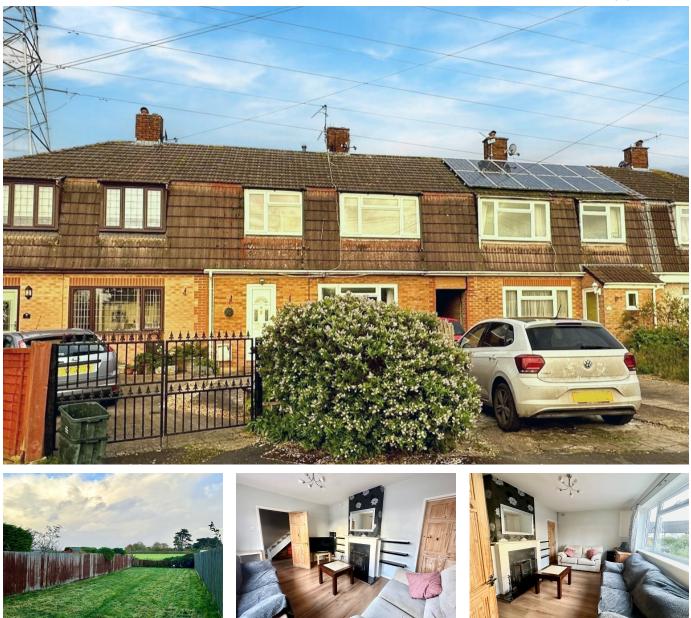

## 19 Bishops Mead, Cleeve

£289,950

🍋 3 🕒 1 🚘 1

A mid-terrace house situated in a convenient spot for commuting to Bristol or Weston-super-Mare. The property benefits from a larger than average garden and superb views over countryside.

## **Key Features**

-

- Three bedroom mid-terrace house
- Off street parking
- · Countryside walks on the doorstep
- Council Tax Band A

- Large rear garden, backing onto countryside
- Superb views
- Great for commuting to Bristol
- EPC D