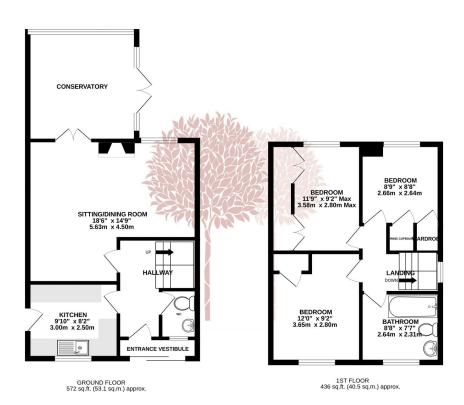

#### **Key Features**

- Detached home in a village location
- Large sitting/dining room, conservatory
- Off street parking and single garage
- · Council Tax band D
- •

- · Three bedrooms
- · Countryside walks on the doorstep
- · Private garden backing onto woodland
- EPC rating D

•

Whist every attempt, has been made to exame the accuracy of the flooping contained here, measurement of doors, windows, rooms and any other terms are approximate and not experientally is taken for any error omission or mis-assement. This pile is not influstrative purposes only and should be used as such by any prospective parchaser. The service of the flooring country of the properties provided the properties of the properties of the properties provided the properties of t