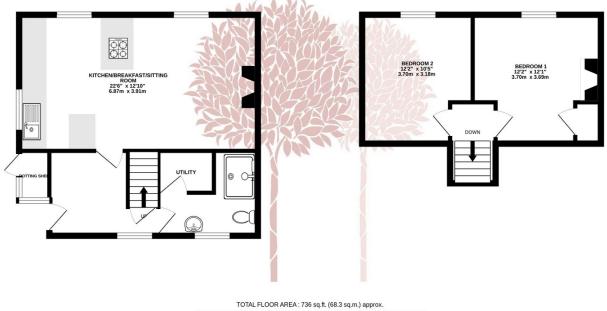

GROUND FLOOR 453 sq.ft. (42.1 sq.m.) approx. 1ST FLOOR 283 sq.ft. (26.3 sq.m.) approx.

TOTAL FLOOR AREA: 736 sq.ft. (58.3 sq.m.) approx. Whist every attempt has been made to ensure the accuracy of the floorpian contained here, measurements does, windows, nooms and any other items are approximate and no responsibility is taken for any error, ornission or mis-statement. This plan is for illustrative purposes only and should be used as such by any ospective purchaser. The services, systems and applicates shown have no been tested and no guarantee as to their operability or efficiency can be given. Made with Mergoux e2023