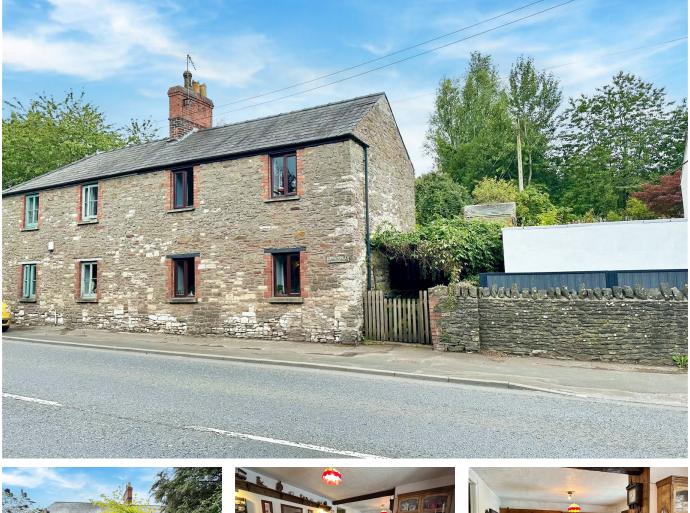

## Main Road, Temple Cloud

£270,000

2 1 1

BURSTING WITH POTENTIAL – This quintessential two-bedroom cottage in Temple Cloud with a private garden and outbuildings.

## **Key Features**

- Two bedroom cottage with enclosed garden
- Outbuildings and greenhouse
- · Central to local amentities
- In need of modernisation
- EPC rating F

- Original feature fireplaces
- Mature garden
- Easy commute to Bristol and Bath
- NO CHAIN
- Council Tax band C