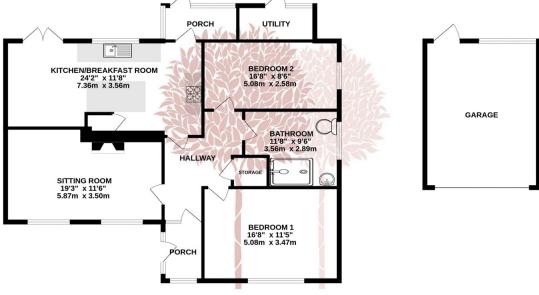

1382 sq.ft. (128.4 sq.m.) approx.

**GROUND FLOOR** 

TOTAL FLOOR AREA: 1382 sq.ft. (1284 sq.m.) approx. While very attempt tab bein nade to ensure the accuracy of the forspin consider them, measurements of door, window, come and any other terms are approximate and no responsibility is taken for any error, omission or mis-attement. The plan is for illustrative purposes only and should be used as such by any prospective purchaser. The service's, systems and appliances shown have not been tested and no guarantee as to the Made with Metrogoc 4523