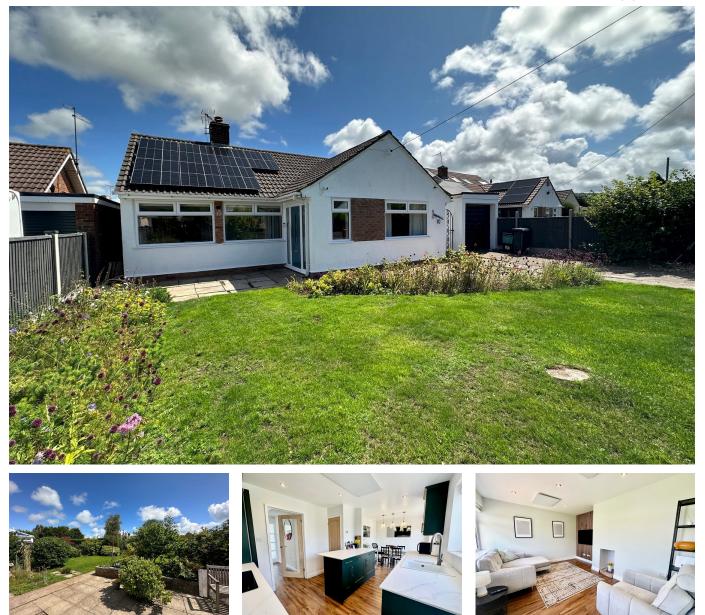

## Pudding Pie Close, Langford

£439,000

🍋 2 🚰 1 🚍 1

SUPERBLY RENOVATED - Tucked away down a cul-de-sac lane, is this beautiful detached twobedroom bungalow with separate single garage. The property is nestled within the beautiful village of Langford and offers a generous plot, and walking distance to many local amenities.

## **Key Features**

- Superbly renovated detached bungalow
- Off street parking and detached garage
- Countryside walks on the doorstep
- EPC rating E

- Stunning front and rear gardens
- Highly efficient home with solar panels and storage battery
- Great for commuting to Bristol or Westonsuper-Mare
- Council Tax band D