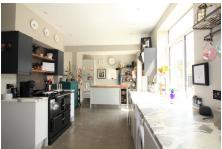

#### **Key Features**

- Large five bedroom semi-detached house
- · South-west facing, enclosed rear garden
- · Downstairs cloakroom
- Off street parking for several cars
- EPC rating C

- Extended to offer a large amount of living space
- Open plan kitchen/family room and large snug with woodburner
- · Rayburn cooker with induction hob
- Short commute into Bristol City centre
- · Council Tax band D