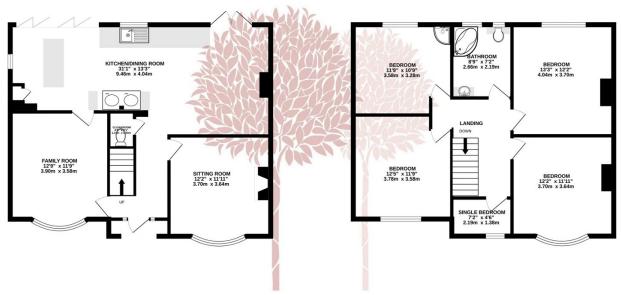

1ST FLOOR 754 sq.ft. (70.0 sq.m.) approx.

TOTAL FLOOR AREA: 1509 sq.ft. (140.1 sq.m.) approx

Whist every attempt has been made to ensure the accuracy of the thoorpian contained nere, measurements of doors, windows, rooms and any other items are approximate and no responsibility is taken for any error, omission or mis-statement. This plan is for illustrative purposes only and should be used as such by any prospective purchaser. The services, systems and appliances shown have not been tested and no guarantee as to their operability or efficiency can be given.