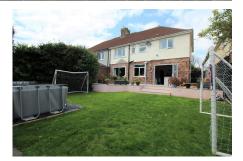

#### **Key Features**

- Large five bedroom semi-detached house
- · South-west facing, enclosed rear garden
- · Downstairs cloakroom
- Off street parking for several cars
- EPC rating C

- Extended to offer a large amount of living space
- Open plan kitchen/family room and large snug with woodburner
- · Rayburn cooker with induction hob
- Short commute into Bristol City centre
- · Council Tax band D