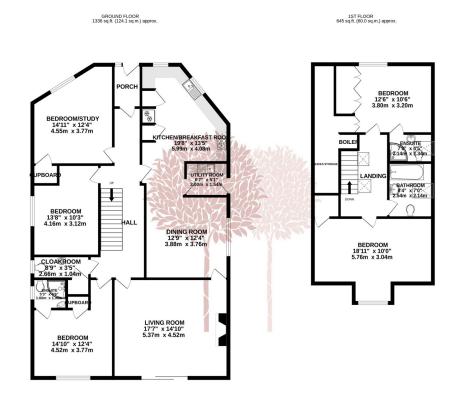

#### **Key Features**

- Substantial detached family home in a discrete peaceful location
- Superb contemporary kitchen leading to a dining room/snug
- Generous off-street parking plus single garage
- Beautiful south/west facing landscaped garden with views to the Mendip Hills
- · Council Tax Band

- Four/Five bedrooms with three wellappointed bathrooms
- Large sitting room with sliding doors to the garden
- Approximately 1908 sq ft or versatile accommodation
- Wonderfully positioned close to local amenities and Churchill Academy and 6th Form
- · EPC rating