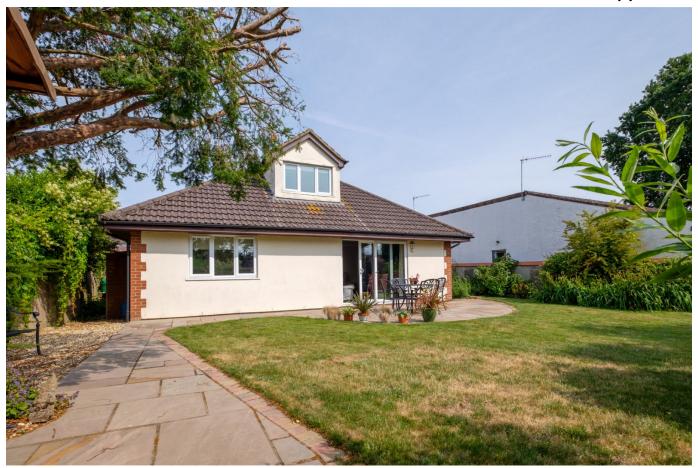

### Front Street, Churchill

LOVELY PRIVATE POSITION WITH A WEST FACING GARDEN- Occupying a discrete private position in the heart of the popular village of Churchill is 'Yew Tree House', a substantial four/five bedroom detached house offering versatile accommodation perfectly suited to family life.

#### **Key Features**

- Substantial detached family home in a discrete peaceful location
- Superb contemporary kitchen leading to a dining room/snug
- Generous off-street parking plus single garage
- Beautiful south/west facing landscaped garden with views to the Mendip Hills
- · Council Tax Band

- Four/Five bedrooms with three wellappointed bathrooms
- Large sitting room with sliding doors to the garden
- Approximately 1908 sq ft or versatile accommodation
- Wonderfully positioned close to local amenities and Churchill Academy and 6th Form
- · EPC rating