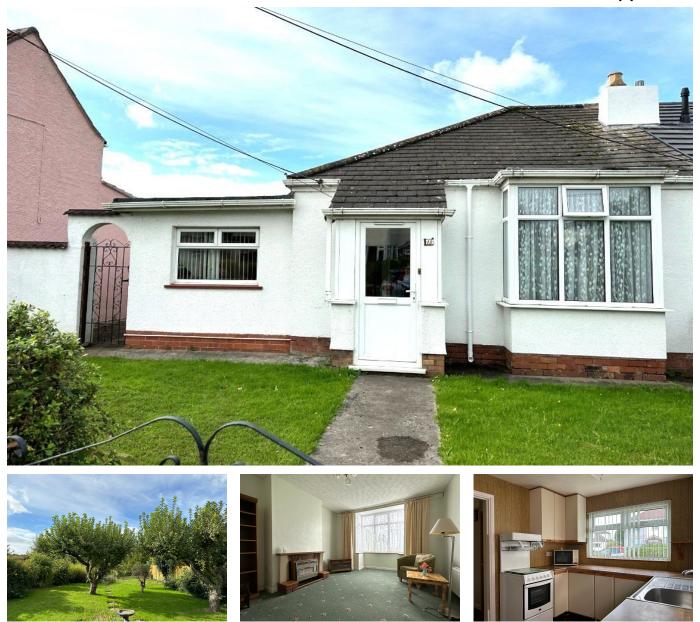

## **Bishops Road, Cleeve**

£325,000

2 🚰 1 🚍 3

A SUPERB OPPORTUNITY to purchase a semi-detached bungalow in need of updating and with plenty of scope to extend (subject to planning permission).

## **Key Features**

•

- Semi-detached two-bedroom bungalow
- Countryside walks nearby
- Pretty front and rear gardens
- Council Tax band C

- Walking distance to village amenities
- No onward chain
- Great scope to improve and extend (subject to planning permission)
- EPC rating D