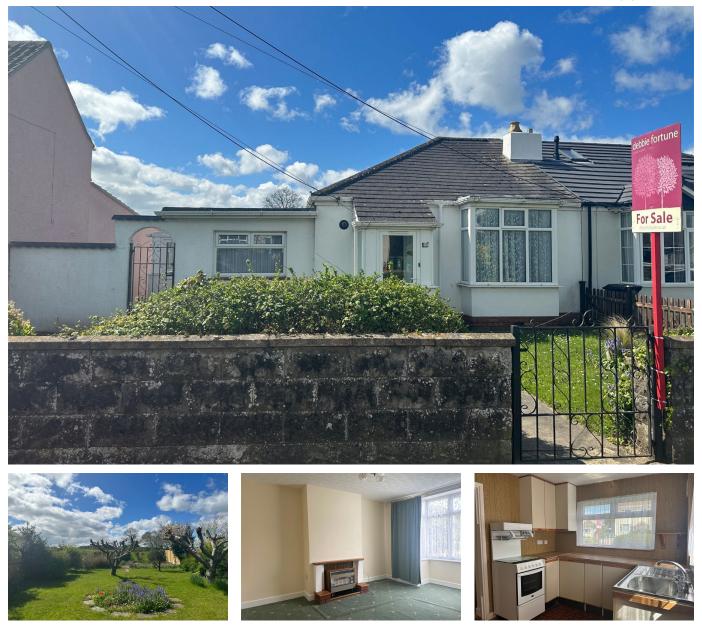

## **Bishops Road, Cleeve**

£300,000

2 1 🕰 3

A SUPERB OPPORTUNITY to purchase a semi-detached bungalow in need of updating and with plenty of scope to extend (subject to planning permission).

## **Key Features**

•

- Semi-detached two-bedroom bungalow
- Countryside walks nearby
- Pretty front and rear gardens
- Council Tax band C

- Walking distance to village amenities
- No onward chain
- Great scope to improve and extend (subject to planning permission)
- EPC rating D