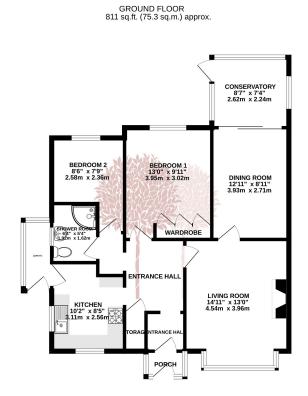

|                              | TOTAL FLOOR AREA : 811 sq.ft. (75.3 sq.m.) approx.                                                                                                                                                                                                                                                                                                                                                                                                                                                                                                                                                                                                                                                                                                                                                                                                                                                                                                                                                                                                                                                                                                                                                                                                                                                                                                                                                                                                                                                                                                                                                                                                                                                                                                                                                                                                                                                                                                                                                                                                                                                                                 |
|------------------------------|------------------------------------------------------------------------------------------------------------------------------------------------------------------------------------------------------------------------------------------------------------------------------------------------------------------------------------------------------------------------------------------------------------------------------------------------------------------------------------------------------------------------------------------------------------------------------------------------------------------------------------------------------------------------------------------------------------------------------------------------------------------------------------------------------------------------------------------------------------------------------------------------------------------------------------------------------------------------------------------------------------------------------------------------------------------------------------------------------------------------------------------------------------------------------------------------------------------------------------------------------------------------------------------------------------------------------------------------------------------------------------------------------------------------------------------------------------------------------------------------------------------------------------------------------------------------------------------------------------------------------------------------------------------------------------------------------------------------------------------------------------------------------------------------------------------------------------------------------------------------------------------------------------------------------------------------------------------------------------------------------------------------------------------------------------------------------------------------------------------------------------|
| of doors, win<br>omission or | dramp has been made to nearwhite the accuracy of the thorpism contained here, measurements<br>draw, noems and levy other term are approximate and no responsibility is taken for any error,<br>models of the second seco |