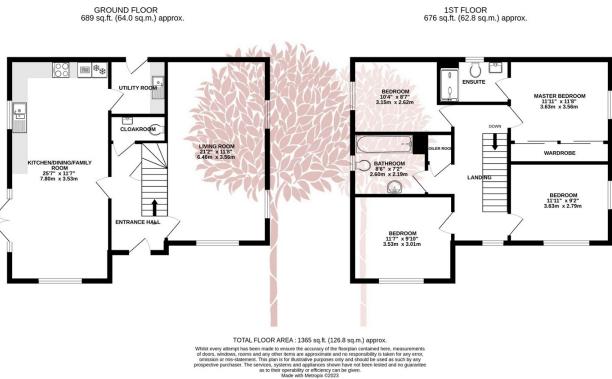

## **Key Features**

- A superb four-bedroom detached family home with south facing garden
- · Close to excellent local amenities and schools
- Spacious kitchen/dining/family room and dual aspect living room
- · Separate utility room and cloakroom
- · Council Tax band F

- Situated in popular Woodborough Grange in Winscombe
- · Generous light filled accommodation
- Off street parking plus single garage
- No onward chain
- EPC rating B