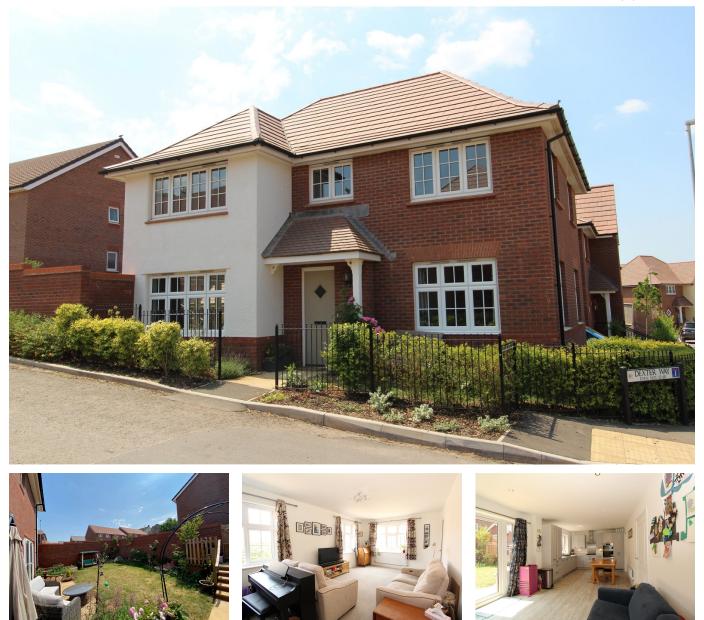

## Dexter Way, Winscombe

Guide Price £475,000

🍋 4 🚰 2 🚍 1

SUPERB - A four-bedroom detached family home situated in the highly desirable Woodborough Grange development in Winscombe, presented in excellent decorative order with a delightful south facing garden, single garage, parking and no onward chain

## **Key Features**

- A superb four-bedroom detached family home with south facing garden
- · Close to excellent local amenities and schools
- Spacious kitchen/dining/family room and dual aspect living room
- · Separate utility room and cloakroom
- · Council Tax band F

- Situated in popular Woodborough Grange in Winscombe
- · Generous light filled accommodation
- Off street parking plus single garage
- No onward chain
- EPC rating B