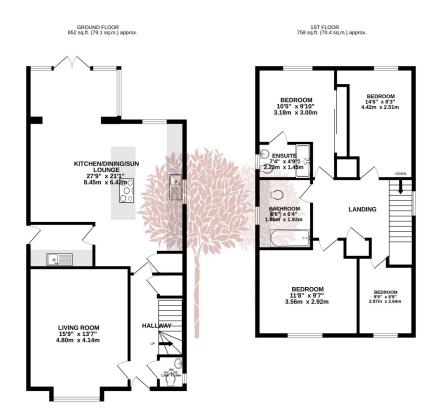

TOTAL FLOOR AREA: 1610 sq.ft. (1498 sq.m.) approx.

Whist every attempt has been made to ensure the accuracy of the floorpian contained here, measurement of doors, windows, rooms and any other items are approximate and no responsibility is staten for any rememission or mis-attement. The paint is of flustrative purposes only and shut but used as such by any prospective purchaser. The services, systems and appliances shown have not been tested and no guarante as to their operations of the properties of the proper