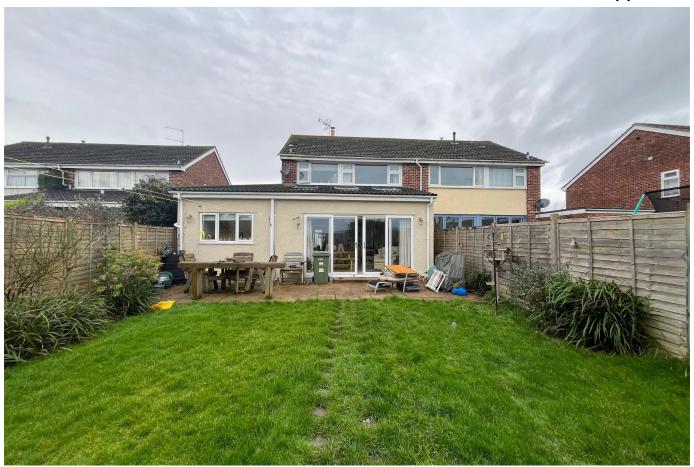

### Park Road, Congresbury

£390,000 Page 3 Land 1

COUNTRYSIDE VIEWS - A three bedroom semi-detached home situated on a popular road with a fantastic rear garden views, garage and off road parking.

### **Key Features**

- · Three bedroom semi detached house
- · Views over open countryside
- Short walk to village amenities
- · Council Tax Band D
- •

- Beautifully extended with an open plan kitchen/breakfast/family room
- · Off street parking and garage
- · Front and rear gardens
- EPC D