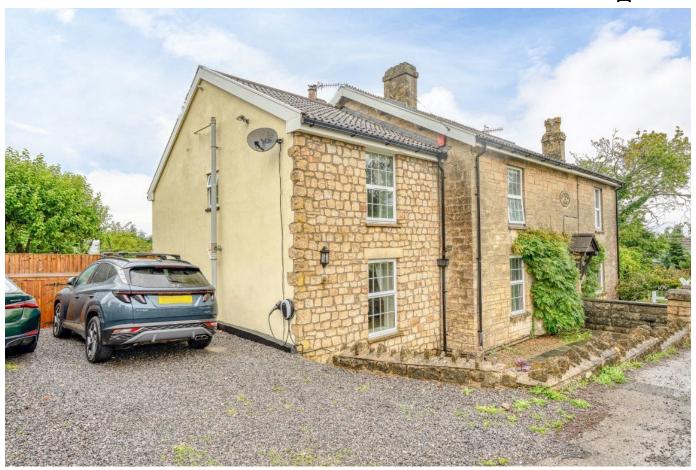

### **Dundry Lane, Dundry**

£625,000 Page 4 L 2 A 3

Beautifully modernised stone-built property full of character and style, with 4 double bedrooms, double glazing and gas central heating. The private sunny rear gardens have lovely views and there is off street parking with great access into Bristol.

#### **Key Features**

- Four double bedrooms one with ensuite
- Built in 1905
- Double reception room, dining room and study
- · Downstairs cloakroom
- · Off street parking

- · Four piece family bathroom
- Edge of village location
- · Highly flexible layout
- · Pretty cottage gardens
- EPC rating D