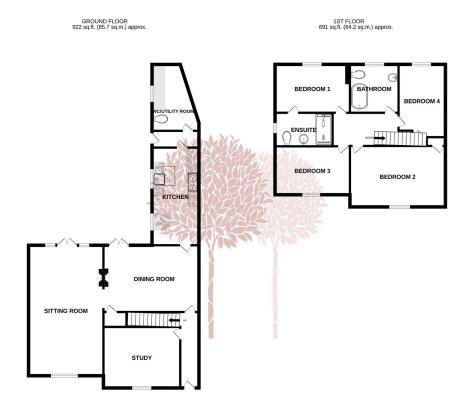

#### **Key Features**

- Four double bedrooms one with ensuite
- Built in 1905
- Double reception room, dining room and study
- · Downstairs cloakroom
- · Off street parking

- · Four piece family bathroom
- Edge of village location
- · Highly flexible layout
- · Pretty cottage gardens
- EPC rating D

Whist every attempt has been made to ensure the accuracy of the floorpian contained here, measurements of doors, windows, rooms and any other items are approximate and no responsibility is taken for any error, omission or mis-statement. This plan is for illustrative purposes only and should be used as such by any prospective purchaser. The services, systems and appliances shown have not been tested and no guarantee as to their operating or efficiency can be given.