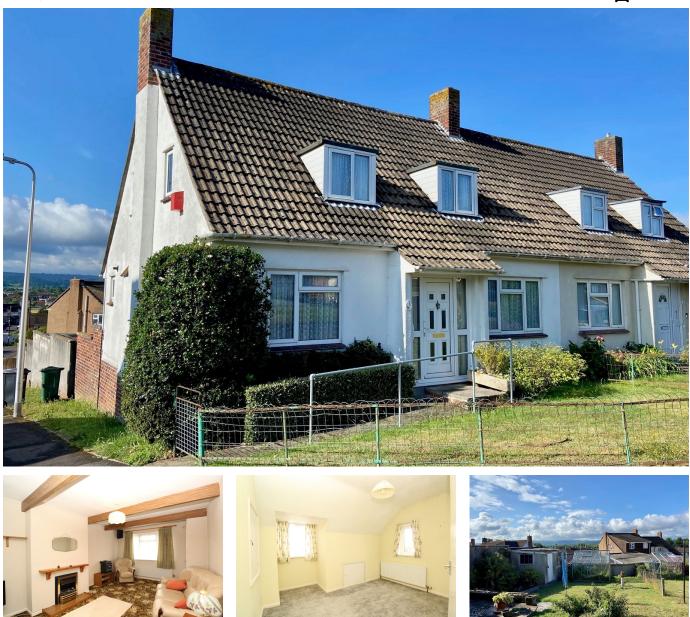

## Hill Park, Congresbury

£269,950

2 🚰 1 🚍 2

CHARMING - A two-bedroom semi-detached house set in a lovely, elevated position with far reaching views over Congresbury towards the Mendip Hills.

## **Key Features**

- Perfect starter or downsize home
- Lovely, elevated position with views over the village and in the distance the Mendip Hills
- Attractive dual aspect sitting room
- First floor bathroom and downstairs cloakroom

GROUND FLOOR

• No onward chain

- Two double bedrooms
- Single garden, brick outbuilding and green house
- Kitchen and separate dining room

1ST FLOOR

- South facing rear garden
- EPC rating D

UTUTY POOT 17/7 x 1397 PATHY Adm x 2.507 UTCHENBREAKFAST ROOM 1377 x 455 4.4m x 2.507 UTCHENBREAKFAST ROOM 1377 x 137 4.4m x 2.507 UTCHENBREAKFAST ROOM 1377 x 137 1377 x 1377 x 1377 1377 x 1377 x 1377 1377 x 1377