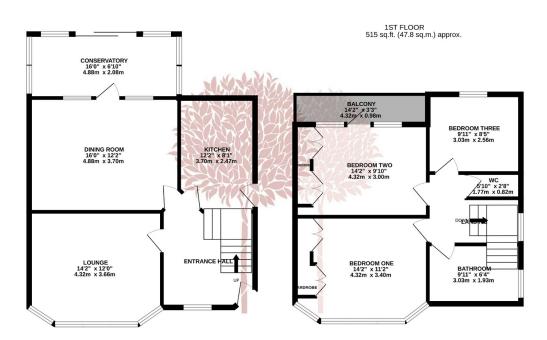

- · Popular village of Uphill
- 1st floor Veranda with extensive views of the golf course and beyond
- · Off street parking and garage
- Tenure Freehold
- EPC rating E

GROUND FLOOR 667 sq.ft. (61.9 sq.m.) approx.

TOTAL FLOOR AREA: 182 sq.ft. (100 8 sq.m.) approx.

Whilst every stiment has been made to ensure the accuracy of the floorping contained feet measurements of doors, windows, monitored in the state of any extension of the state of any extension of the state of any extension of the statement. This plan is for illustrative purposes only and should be used as such year, or prospective purchaser. The services, systems and appliances shown have not been tested and no guarantee as to their operability or effectively; can be given.