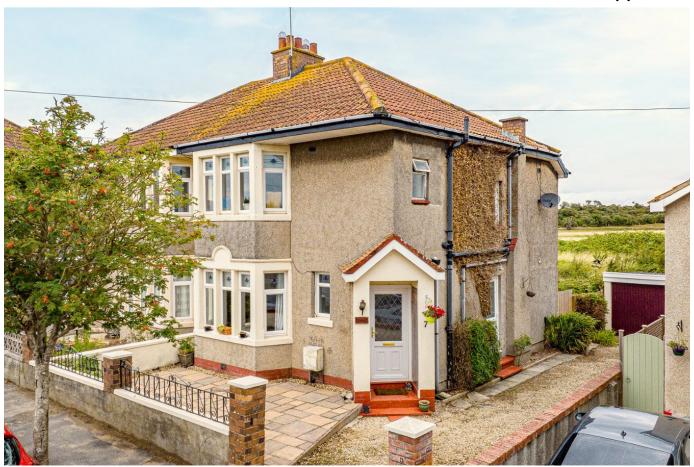

### Berkeley Crescent, Uphill

£350,000 Page 3 Land 2

VIEWS OVER THE GOLF COURSE - Offering a spacious interior with a lovely blend of period features, this three-bedroom family home is situated within walking distance of the beach, numerous amenities, a local primary school and has a large and adaptable footprint.

#### **Key Features**

- Spacious three-bedroom semi-detached home
- Situated yards from the beach and backing onto Weston Golf Course
- Two reception rooms plus conservatory
- NO CHAIN
- · Council tax band D

- · Popular village of Uphill
- 1st floor Veranda with extensive views of the golf course and beyond
- · Off street parking and garage
- Tenure Freehold
- EPC rating E

GROUND FLOOR 667 sq.ft. (61.9 sq.m.) approx.