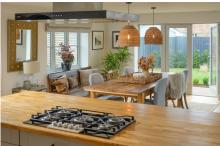

#### **Key Features**

- · Four bedroom, one suite
- · Seperate drawing room
- · Excellent interior and garden design
- · Large double garage
- NHBC valid warranty (10 years from new)

- · Open plan kitchen, diner, family room
- Bright, light and spacious throughout
- · Off street parking
- Solar Panels
- EPC B