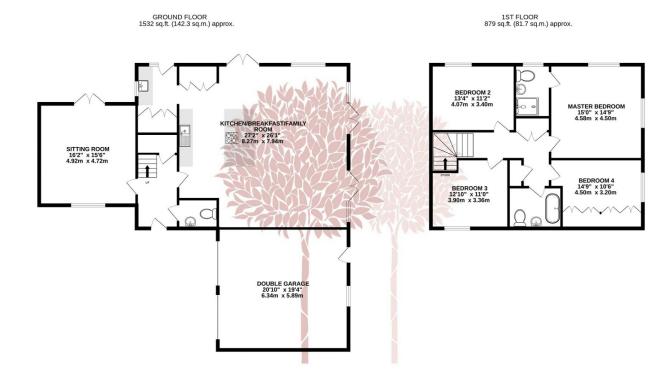

TOTAL FLOOR AREA: 2411 sq.ft. (223.9 sq.m.) approx.

Whilst every attempt has been made to ensure the accuracy of the floorplan contained here, measurements of doors, windows, croins and any other items are approximate and no responsibility is taken for any error, or some and spot and the special spot and the special spot and spot approximate and no responsibility is taken for any error, prospective purchaser. The services, systems and appliances shown have not been tested and no guarante as to their operability or efficiency can be given.