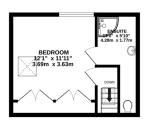

CONSERVATORY
13'1" × 10'1"
4.82m × 3.08m

SITTING/DINING ROOM
22'11" × 11'11"
6.99m × 3.63m

HALLWAT

WORKSHOP
12'1" × 12'1"
3.69m × 3.69m

GROUND FLOOR 1100 sq.ft. (102.2 sq.m.) approx 1ST FLOOR 248 sq.ft. (23.1 sq.m.) approx.

TOTAL FLOOR AREA: 1348 sq.ft. (125.3 sq.m.) approx. White every superport has been made to ressure the accuracy of the floorpain contained been; measurement of closes, welcomes a superport of the state of the stat