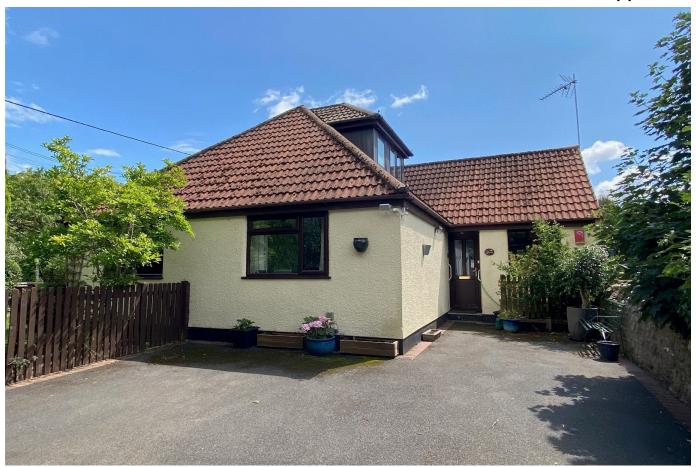

### Blackmoor, Lower Langford

£485,000 🖺 3 🖺 2 🚍 2

DELIGHTFUL - A three-bedroom chalet style detached home, set in an idyllic semi-rural position in the pretty hamlet of Blackmoor.

#### **Key Features**

- Pretty three-bedroom detached village home
- · Plenty of off-street parking
- 22' sitting room and spacious kitchen with a vaulted ceiling
- Conservatory and large workshop
- · EPC rating TBA

- · Beautiful semi-rural position
- Versatile accommodation with plenty of future potential
- Two bathrooms
- · Council Tax band E
- Potential to purchaser an adjacent piece of land by separate negotiation