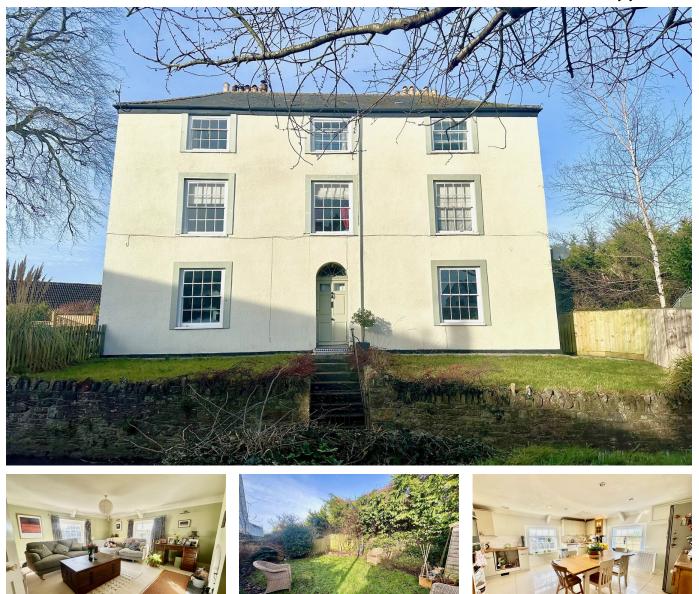

## Rosedale, Stanton Drew

£350,000

🍋 3 🕒 1 🚘 1

GLORIOUS COUNTRYSIDE VIEWS - Comprising of the entire top floor of this beautiful Grade II listed Georgian residence, with beautiful views and stylish accommodation is this three bedroom apartment. The property is offered with its own garden, off street parking, and garage.

## **Key Features**

- Grade II listed Georgian top floor apartment
- Period features
- Off street parking and garage
- · Walks and amenities on the doorstep

- Stylish and well presented accommodation
- Private, well stocked garden
- Countryside views
- EPC Not required