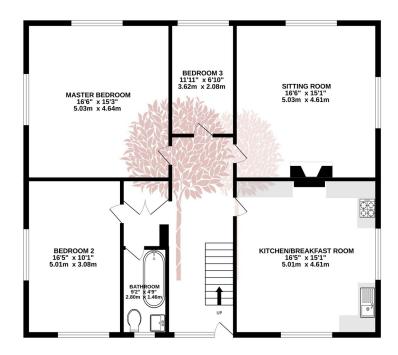

## debbie fortune ESTATE AGENTS

## Rosedale, Stanton Drew

£350,000

🍋 3 🕒 1 🚘 1



GLORIOUS COUNTRYSIDE VIEWS - Comprising of the entire top floor of this beautiful Grade II listed Georgian residence, with beautiful views and stylish accommodation is this three bedroom apartment. The property is offered with its own garden, off street parking, and garage.



## debbie fortune ESTATE AGENTS

## **Key Features**

- Grade II listed Georgian top floor apartment
- Period features
- Off street parking and garage
- · Walks and amenities on the doorstep

- Stylish and well presented accommodation
- Private, well stocked garden
- Countryside views
- EPC Not required

· Council tax band- C

1ST FLOOR 1213 sq.ft. (112.7 sq.m.) approx.