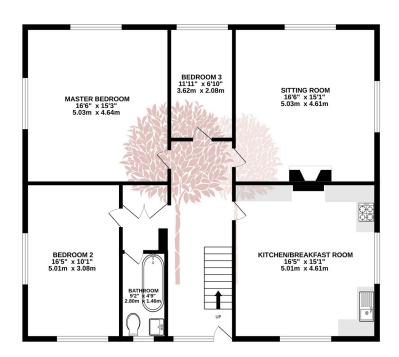

.

1ST FLOOR 1213 sq.ft. (112.7 sq.m.) approx.

TOTAL FLOOR AREA: 1213 sq.tt. (121.7 sq.m.) approx.

Whilst every stement has been made to ensure the accuracy of the floorpian contained here, measurement of doors, windows, norms and any other terms are approximate and no responsibility is black for any emission or mis-statement. This plan is not fleatarther expressed only and student be used as such by any prospective purchaser. The services, systems and appliancies shown have not been tested and no guarant as to their operability or efficiency can be glown.