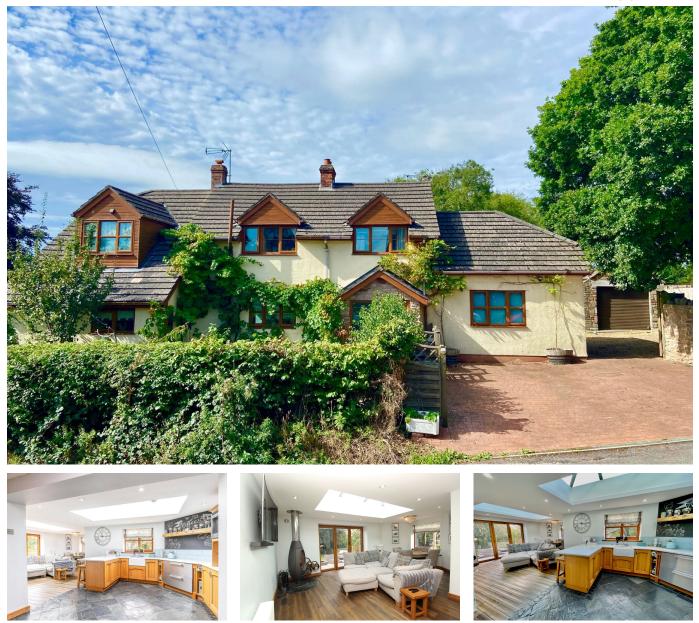

## Hyatts Wood Road, Backwell

Guide Price £599,950

▲ 4 🗠 2 🛋 4

BESPOKE FEATURES - A wonderfully unique detached farmhouse style cottage offering four double bedrooms along with an additional two bedrooms within an attached self-contained annexe. EPC rating E.

## **Key Features**

- A truly unique four bedroom detached cottage
- Amazing landscaped gardens with outdoor kitchen
- Open plan Kitchen/Dining/family room
- Many bespoke features
- Council Tax band E

- Plus self contained two bedroom annex with excellent income potential
- Gated driveway to workshop/garage plus parking for numerous vehicles
- Convenient position with flexible use
- Backwell School Catchment
- EPC rating E