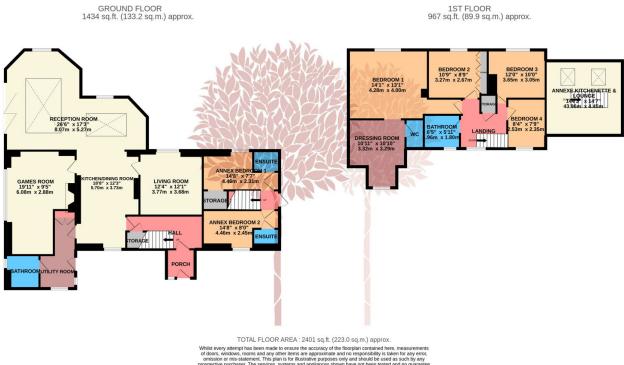

## Hyatts Wood Road, Backwell

Guide Price £599,950

▲ 4 🗠 2 🛋 4

BESPOKE FEATURES - A wonderfully unique detached farmhouse style cottage offering four double bedrooms along with an additional two bedrooms within an attached self-contained annexe. EPC rating E.

## **Key Features**

- A truly unique four bedroom detached cottage
- Amazing landscaped gardens with outdoor kitchen
- Open plan Kitchen/Dining/family room
- Many bespoke features
- Council Tax band E

- Plus self contained two bedroom annex with excellent income potential
- Gated driveway to workshop/garage plus parking for numerous vehicles
- Convenient position with flexible use
- Backwell School Catchment
- EPC rating E