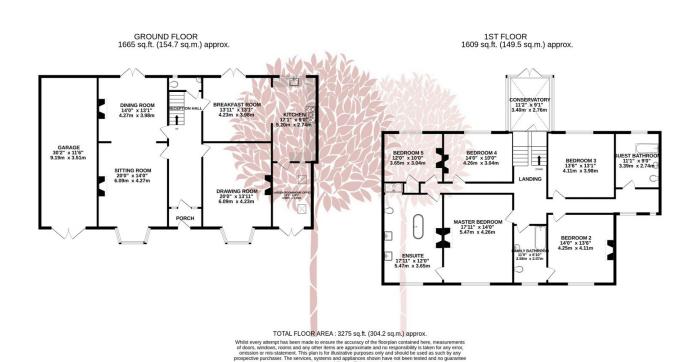

### Nore Road, Portishead

A truly magnificent period home occupying an outstanding elevated position with glorious uninterrupted estuary views, extensive lateral accommodation of approximately 3275 sq ft, and an exceptional landscaped garden of approaching an acre.

### **Key Features**

- EPC E
- · One of Portishead's Finest family homes
- Four generous receptions rooms, plus summer room and Conservatory
- · Five double bedrooms, Three bathrooms
- Elevated coastal position with outstanding estuary views

- · Council Tax Band G
- Plethora of original and restored features
- Generous off-street parking plus large garage
- Truly impressive 0.87 acres of grounds and landscaped gardens
- Substantial (3275 sq ft) detached period residence