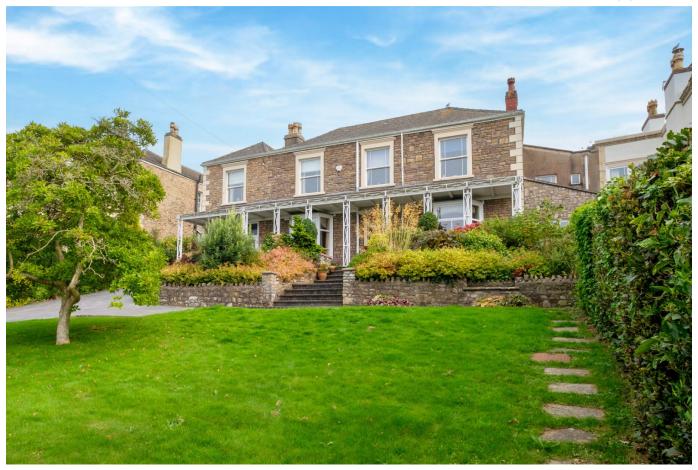

### Nore Road, Portishead

A truly magnificent period home occupying an outstanding elevated position with glorious uninterrupted estuary views, extensive lateral accommodation of approximately 3275 sq ft, and an exceptional landscaped garden of approaching an acre.

### **Key Features**

- EPC E
- · One of Portishead's Finest family homes
- Four generous receptions rooms, plus summer room and Conservatory
- · Five double bedrooms, Three bathrooms
- Elevated coastal position with outstanding estuary views

- · Council Tax Band G
- Plethora of original and restored features
- Generous off-street parking plus large garage
- Truly impressive 0.87 acres of grounds and landscaped gardens
- Substantial (3275 sq ft) detached period residence