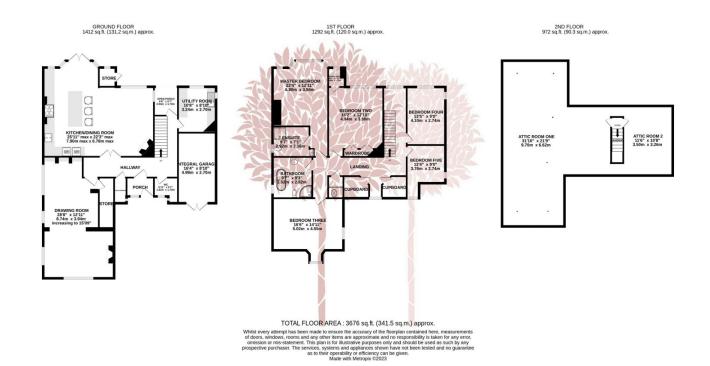

### Elmsleigh Road, Weston-super-Mare

AN ELEGANT and beautifully presented five bedroom detached house constructed in 1926 in the distinctive arts and crafts style of Edwin Lutyens. 'Aldwick' is set in one of the towns most desirable roads with the coast and local amenities all within easy reach.

#### **Key Features**

- Elegant 1920's detached family home
- A wonderful blend of period features complimented by luxurious modern refinements
- Five superbly appointed bedrooms, including master with en suite, chic family bathroom and ground floor cloakroom
- Enchanting south/west facing landscaped rear garden and pretty front garden
- · Council Tax band G

- Beautifully presented accommodation throughout
- Exceptional kitchen/dining/family room, plus separate 28' drawing room
- Huge attic space with exceptional potential to create further rooms (subject to necessary consents)
- Garage, ample off street parking and just a short walk to the beach, perfectly positioned for amenities/transport routes
- EPC rating D