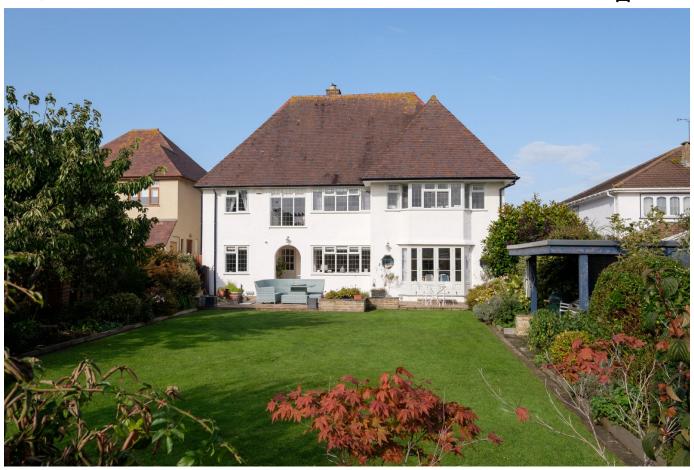

### Elmsleigh Road, Weston-super-Mare

AN ELEGANT and beautifully presented five bedroom detached house constructed in 1926 in the distinctive arts and crafts style of Edwin Lutyens. 'Aldwick' is set in one of the towns most desirable roads with the coast and local amenities all within easy reach.

#### **Key Features**

- Elegant 1920's detached family home
- A wonderful blend of period features complimented by luxurious modern refinements
- Five superbly appointed bedrooms, including master with en suite, chic family bathroom and ground floor cloakroom
- Enchanting south/west facing landscaped rear garden and pretty front garden
- · Council Tax band G

- Beautifully presented accommodation throughout
- Exceptional kitchen/dining/family room, plus separate 28' drawing room
- Huge attic space with exceptional potential to create further rooms (subject to necessary consents)
- Garage, ample off street parking and just a short walk to the beach, perfectly positioned for amenities/transport routes
- EPC rating D