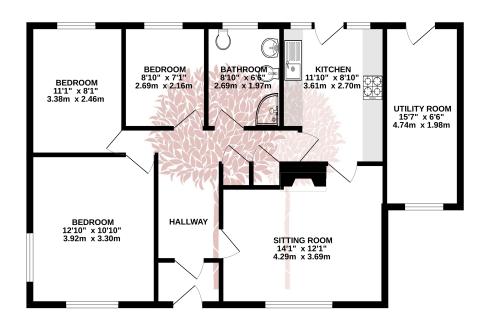

•

GROUND FLOOR 823 sq.ft. (76.5 sq.m.) approx.

Whist every attempt has been made to ensure the accuracy of the diopain contained here, measurement of doors, windows, comis and any other items are approximate and no responsibility is taken for any error prospective purchaser. The services, systems and approximate shown have not been tested and no guarante as to their operability or efficiency can be given.