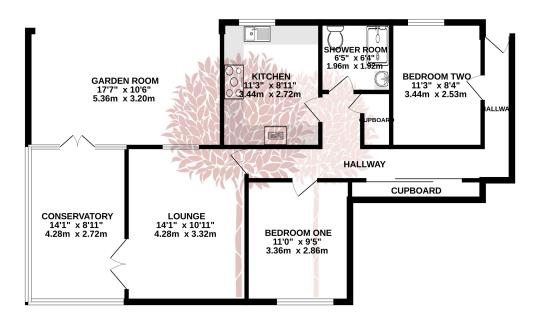

GROUND FLOOR 954 sq.ft. (88.6 sq.m.) approx.

TOTAL FLOOR AREA: 954 sq.ft. (88.6 sq.m.) approx. White sever altering has been made to ensure the security of the floorgine costained here, measurements of the several and the security of the security of the security of the security of the prospective purchases. The services, systems and appliances show have not been tested and no guarantee as to their operativity or definitions on the general security and set to their operativity or definitions on the general security and set to their operativity or definitions on the general security and set to their operativity or definitions on the general security and set to their operativity or definitions.