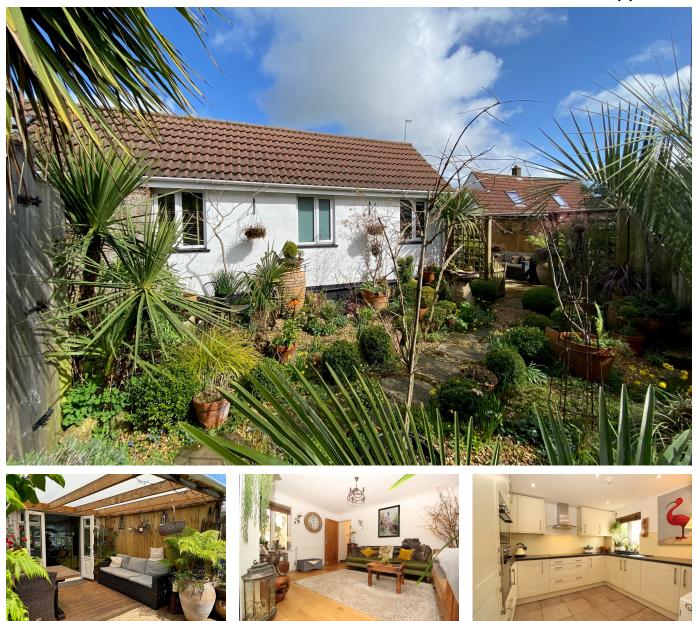

## Garston Lane, Blagdon

£395,000

2 1 22

CHARMING - An attached bungalow situated on a quiet no through street in the heart of the popular village of Blagdon.

## **Key Features**

- Stunning highly individual two-bedroom bungalow
- Exceptional landscaped botanical garden to three aspects
- Living Room plus conservatory and Garden Room
- Stylish recently updated kitchen and bathroom
- · Council tax band E

- Peaceful and discrete village position
- Beautifully presented interior with a high level of interior design acumen
- · Off street parking for two vehicles
- A true lifestyle property and a complete one off
- EPC rating C