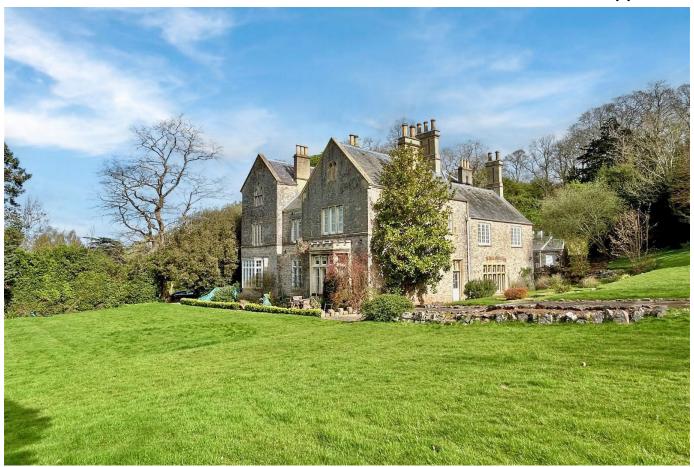

## Apartment Nine, Cleeve Court, Main Road, Cleeve, BS49 4PE

This over-sized one bedroom apartment benefits from the original Gothic arched windows, making it light and airy. The wonderful and inviting double bedroom and modern open plan living/kitchen area, are perfect for relaxing ones, days away and enjoying a modern lifestyle.

### **Key Features**

- Stunning collection of six luxury apartments
- Set in private grounds
- · Communal lift
- •

- Built to exacting standards
- · Backing onto woodland
- Original features throughout

Hall Shower Room