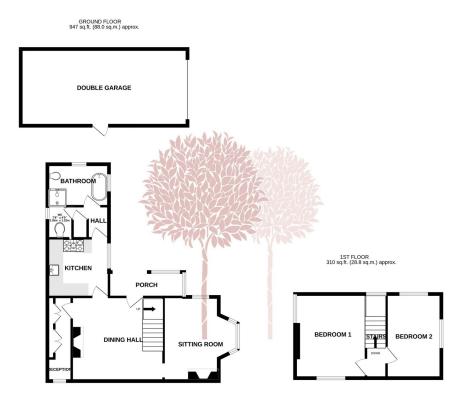

### Brinsea Road, Congresbury

Guide Price £475,000

SENSIBLE OFFERS CONSIDERED - A beautiful chocolate box cottage, reputed to be one of the oldest in the village, that has been fully renovated to an impeccable standard in recent years to create what is now a wonderfully atmospheric and character packed home.

#### **Key Features**

- Charming traditional chocolate box cottage packed with character and features throughout
- Large tandem garage/workshop with electric up and over door
- Two double bedrooms/two reception rooms
- · Discrete home office/store
- · EPC rating D

- · Prime central village location
- · Beautiful established garden
- · Well-appointed bathroom and kitchen
- Meticulously renovated over recent years
- · Council Tax band D

Whilst every attempts been made to ensure the accuracy of the floright contained here, measurements of doors, windows, nooms and any other teems are approximate and no responsibility to share for any error, emission or measurement. This plan is the floristance purposes only and should be used so used by any propopedive purchaser. The end of the floristance purposes only and should be used so such by any propopedive purchaser. The end of the proposed purchaser is not their operability or efficiency can be given.