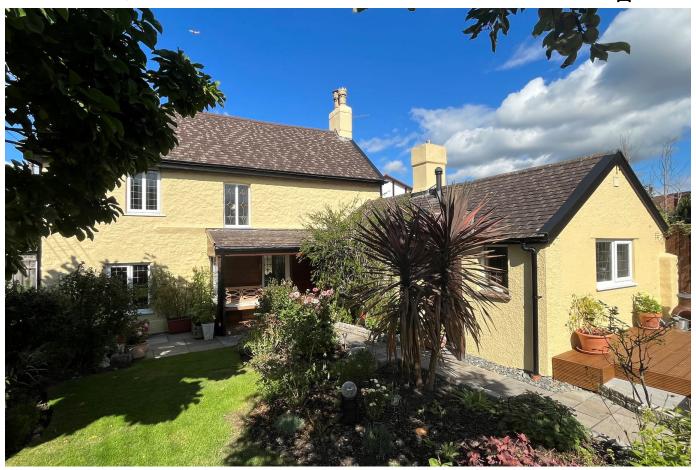

### Brinsea Road, Congresbury

Guide Price £475,000

SENSIBLE OFFERS CONSIDERED - A beautiful chocolate box cottage, reputed to be one of the oldest in the village, that has been fully renovated to an impeccable standard in recent years to create what is now a wonderfully atmospheric and character packed home.

#### **Key Features**

- Charming traditional chocolate box cottage packed with character and features throughout
- Large tandem garage/workshop with electric up and over door
- Two double bedrooms/two reception rooms
- · Discrete home office/store
- · EPC rating D

- · Prime central village location
- · Beautiful established garden
- · Well-appointed bathroom and kitchen
- Meticulously renovated over recent years
- · Council Tax band D

Whilst every attempts been made to ensure the accuracy of the floright contained here, measurements of doors, windows, nooms and any other teems are approximate and no responsibility to share for any error, emission or measurement. This plan is the floristance purposes only and should be used so used by any propopedive purchaser. The end of the floristance purposes only and should be used so such by any propopedive purchaser. The end of the proposed purchaser is not their operability or efficiency can be given.