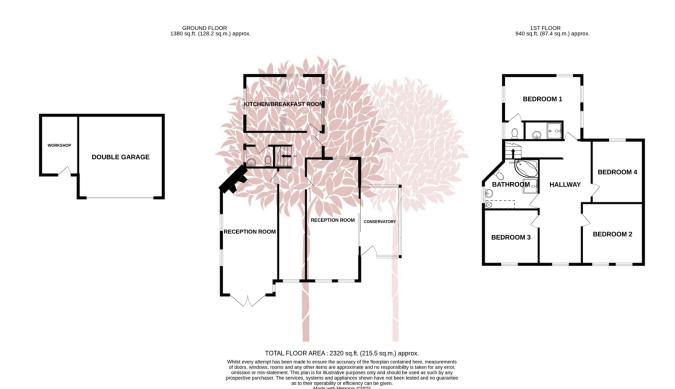

### Naish Lane, Barrow Gurney

Guide Price £570,000

SUPERB OPPORTUNITY – This large detached, family home is in need of updating but provides a brilliant footprint with large proportions and is centrally positioned on a good-sized plot in Barrow Gurney.

#### **Key Features**

- Four bedroom detached house
- · Rural location with views towards Bristol
- · Wrap around gardens
- Conservatory
- EPC rating E

- · In need of modernisation
- · Detached double garage and workshop
- · Off street parking for several cars
- UPVC double glazing
- · Council Tax band G