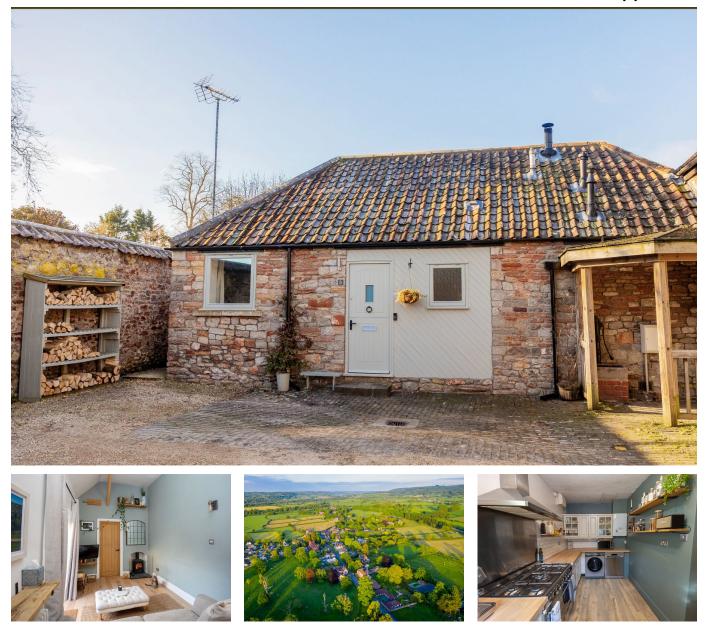

## Somerlea Stables, Lower Langford

£385,000

🍋 2 🏪 1 🚘 1

An utterly charming semi-detached stone barn conversion in a prime village location of Lower Langford with a delightful sunny courtyard garden and off street parking for two cars.

## **Key Features**

- Beautifully renovated stone barn conversion
- Luxurious new bathroom
- Sunny courtyard garden and flagstone terrace
- Prime village location including popular local gastro pub
- EPC rating D

- Characterful living room with vaulted ceiling, oak flooring and log burner
- Two double bedrooms
- Off street courtyard parking for two cars
- Fantastic investment opportunity for rental or second home
- · Council tax band C