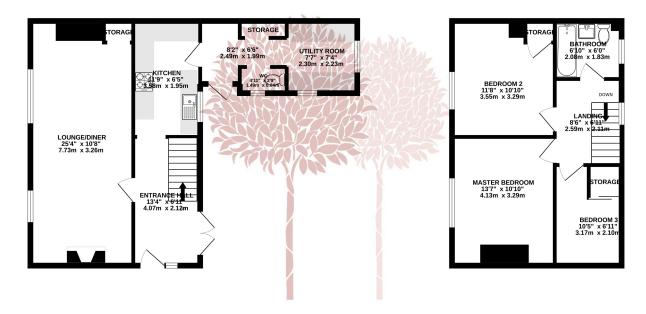

GROUND FLOOR 550 sq.ft. (51.1 sq.m.) approx. 1ST FLOOR 434 sq.ft. (40.3 sq.m.) approx.

TOTAL FLOOR AREA : 984 sq.ft. (91.4 sq.m.) approx

Whilst every attempt has been made to ensure the accuracy of the floorplan contained here, measurements of doors, windows, comos and any other items are approximate and no responsibility is taken for any error, omission or mis-statement. This plan is for illustrative purposes only and should be used as such by any prospective purchaser. The services, systems and appliances shown have not been tested and no guarantee as to their operability or efficiency can be given.