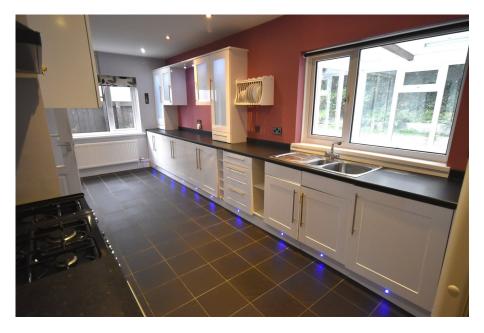

Corner Ways is a well presented modern detached bungalow with spacious accommodation, comprising Entrance Hall, Lounge, Kitchen/Dining Room, Conservatory/Utility Room, Cloakroom and Three Double Bedrooms. There is great potential to convert the large attic space to a forth bedroom subject to the necessary planning permissions. Externally, to the front there is a patio area and lawned area. To the rear there is low maintenance garden and mature shrubs. The property can be accessed from both sides. There is off road parking available at the front on a paved parking area. The property also benefits from gas fired central heating and uPVC double glazing throughout. Located in Bevelin Lane, the property benefits from lovely woodland views and is within approximately half a mile of the centre of Saundersfoot, the beaches and harbour. Woodland walks and the popular Pembrokeshire coastal path are also close by.