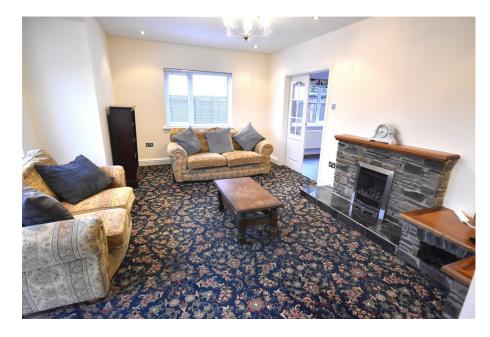

Corner Ways is a well presented modern detached bungalow with spacious accommodation, comprising Entrance Hall, Lounge, Kitchen/Dining Room, Conservatory/Utility Room, Cloakroom and Three Double Bedrooms. There is great potential to convert the large attic space to a forth bedroom subject to the necessary planning permissions. Externally, to the front there is a patio area and lawned area. To the rear there is low maintenance garden and mature shrubs. The property can be accessed from both sides. There is off road parking available at the front on a paved parking area. The property also benefits from gas fired central heating and uPVC double glazing throughout. Located in Bevelin Lane, the property benefits from lovely woodland views and is within approximately half a mile of the centre of Saundersfoot, the beaches and harbour. Woodland walks and the popular Pembrokeshire coastal path are also close by.