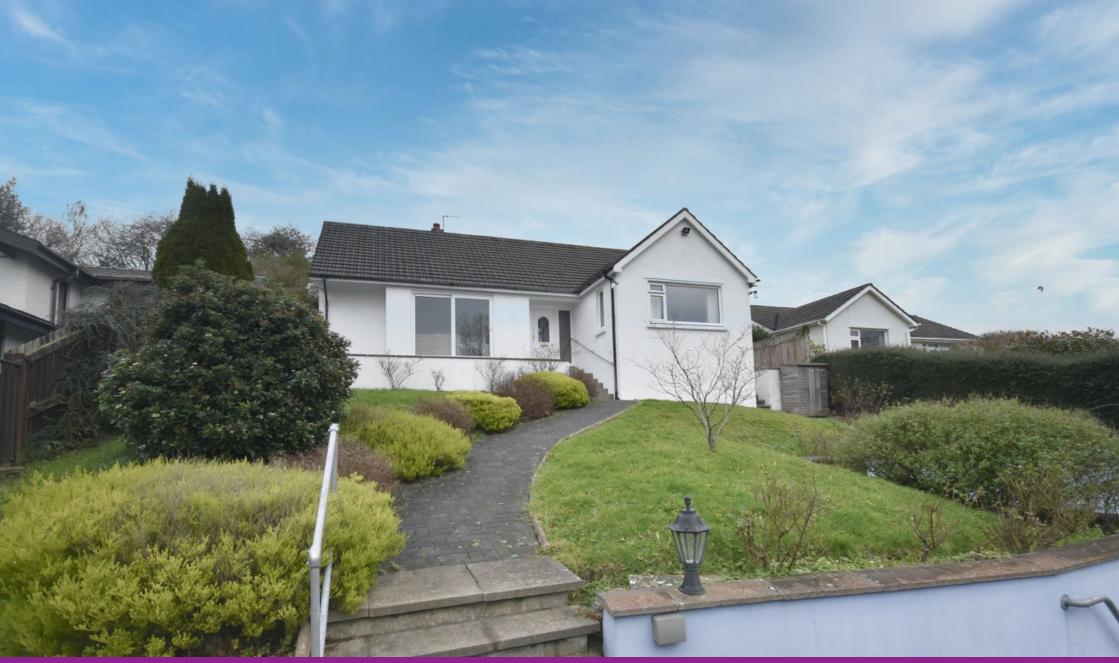

## Corner Ways, Bevelin Lane, Saundersfoot

Offers Over £350,000

- Detached Bungalow
- Bathroom and Cloakroom
- Sought After Location
- No Chain

- Three Double Bedrooms
- Off Road Parking
- Woodland Views
- EER D

Corner Ways is a well presented modern detached bungalow with spacious accommodation, comprising Entrance Hall, Lounge, Kitchen/Dining Room, Conservatory/Utility Room, Cloakroom and Three Double Bedrooms. There is great potential to convert the large attic space to a forth bedroom subject to the necessary planning permissions. Externally, to the front there is a patio area and lawned area. To the rear there is low maintenance garden and mature shrubs. The property can be accessed from both sides. There is off road parking available at the front on a paved parking area. The property also benefits from gas fired central heating and uPVC double glazing throughout. Located in Bevelin Lane, the property benefits from lovely woodland views and is within approximately half a mile of the centre of Saundersfoot, the beaches and harbour. Woodland walks and the popular Pembrokeshire coastal path are also close by.