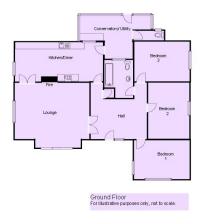

Corner Ways is a well presented modern detached bungalow with spacious accommodation, comprising Entrance Hall, Lounge, Kitchen/Dining Room, Conservatory/Utility Room, Cloakroom and Three Double Bedrooms. There is great potential to convert the large attic space to a forth bedroom subject to the necessary planning permissions. Externally, to the front there is a patio area and lawned area. To the rear there is low maintenance garden and mature shrubs. The property can be accessed from both sides. There is off road parking available at the front on a paved parking area. The property also benefits from gas fired central heating and uPVC double glazing throughout. Located in Bevelin Lane, the property benefits from lovely woodland views and is within approximately half a mile of the centre of Saundersfoot, the beaches and harbour. Woodland walks and the popular Pembrokeshire coastal path are also close by.