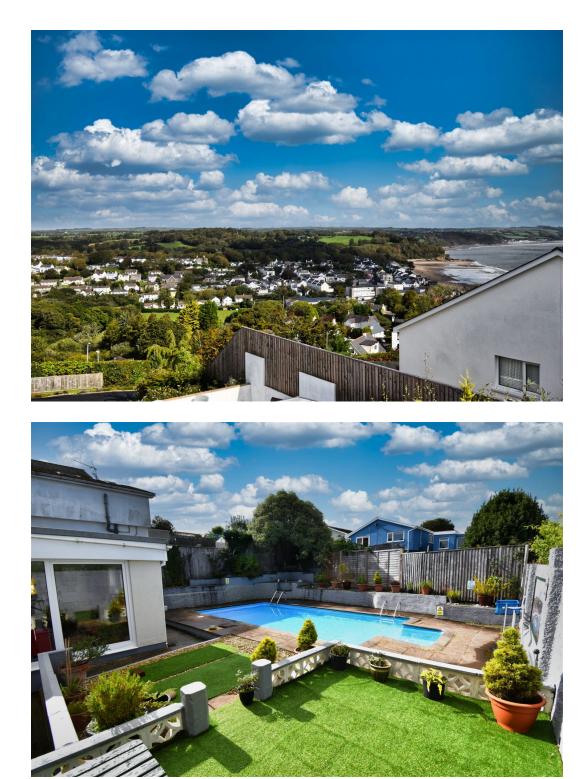

## 14 Bevelin Hall, Saundersfoot

A beautifully presented detached house, situated within easy walking distance of Saundersfoot in an elevated position commanding stunning sea and countryside views. The spacious and well appointed accommodation comprises Porch, Hall, Lounge/Dining Room, Kitchen, Bedroom, Rear Hall, Plant Room and Shower Room on the Ground Floor, and Sitting Room with a glass fronted Balcony, Three Further Bedrooms and Family Bathroom on the First Floor. There is great potential to convert the First Floor Sitting Room into an additional Fifth Bedroom with En Suite Facilities. To the front is a brick paved driveway which provides ample off road parking for multiple vehicles with additional parking available in the adjoining carport, The attractive south facing garden at the rear has a large paved patio and a heated swimming pool. The garden provides a fantastic space for outside dining and socialising. The property also benefits from gas central heating and uPVC double glazing.