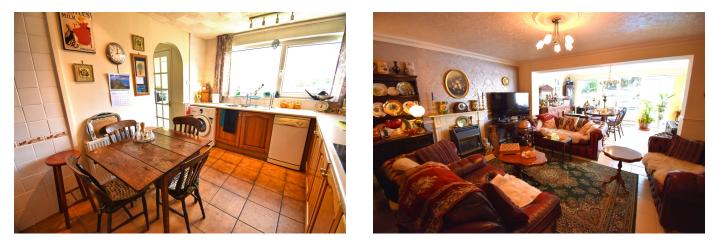

## 14 Bevelin Hall, Saundersfoot

A beautifully presented detached house, situated within easy walking distance of Saundersfoot in an elevated position commanding stunning sea and countryside views. The spacious and well appointed accommodation comprises Porch, Hall, Lounge/Dining Room, Kitchen, Bedroom, Rear Hall, Plant Room and Shower Room on the Ground Floor, and Sitting Room with a glass fronted Balcony, Three Further Bedrooms and Family Bathroom on the First Floor. There is great potential to convert the First Floor Sitting Room into an additional Fifth Bedroom with En Suite Facilities. To the front is a brick paved driveway which provides ample off road parking for multiple vehicles with additional parking available in the adjoining carport, The attractive south facing garden at the rear has a large paved patio and a heated swimming pool. The garden provides a fantastic space for outside dining and socialising. The property also benefits from gas central heating and uPVC double glazing.