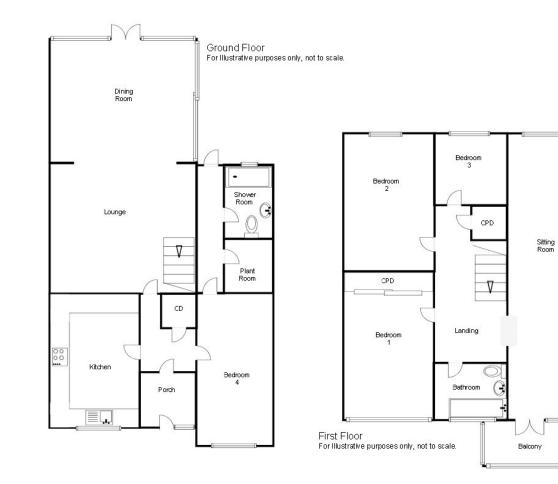

## 14 Bevelin Hall, Saundersfoot

A beautifully presented detached house, situated within easy walking distance of Saundersfoot in an elevated position commanding stunning sea and countryside views. The spacious and well appointed accommodation comprises Porch, Hall, Lounge/Dining Room, Kitchen, Bedroom, Rear Hall, Plant Room and Shower Room on the Ground Floor, and Sitting Room with a glass fronted Balcony, Three Further Bedrooms and Family Bathroom on the First Floor. There is great potential to convert the First Floor Sitting Room into an additional Fifth Bedroom with En Suite Facilities. To the front is a brick paved driveway which provides ample off road parking for multiple vehicles with additional parking available in the adjoining carport, The attractive south facing garden at the rear has a large paved patio and a heated swimming pool. The garden provides a fantastic space for outside dining and socialising. The property also benefits from gas central heating and uPVC double glazing.