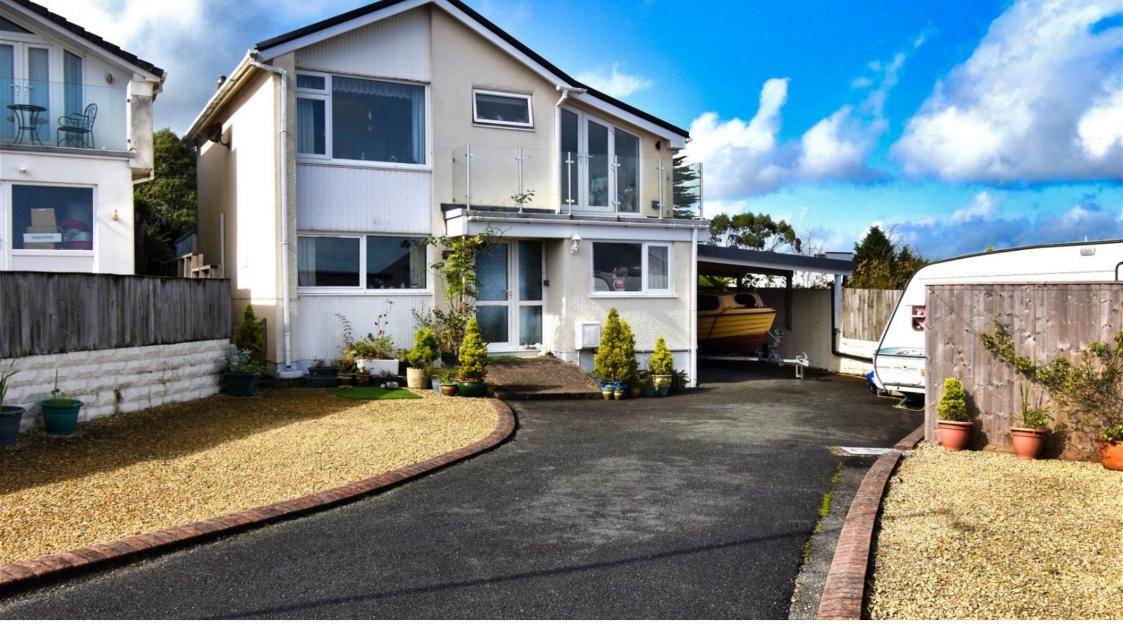

## 14 Bevelin Hall, Saundersfoot

A beautifully presented detached house, situated within easy walking distance of Saundersfoot in an elevated position commanding stunning sea and countryside views. The spacious and well appointed accommodation comprises Porch, Hall, Lounge/Dining Room, Kitchen, Bedroom, Rear Hall, Plant Room and Shower Room on the Ground Floor, and Sitting Room with a glass fronted Balcony, Three Further Bedrooms and Family Bathroom on the First Floor. There is great potential to convert the First Floor Sitting Room into an additional Fifth Bedroom with En Suite Facilities. To the front is a brick paved driveway which provides ample off road parking for multiple vehicles with additional parking available in the adjoining carport, The attractive south facing garden at the rear has a large paved patio and a heated swimming pool. The garden provides a fantastic space for outside dining and socialising. The property also benefits from gas central heating and uPVC double glazing.