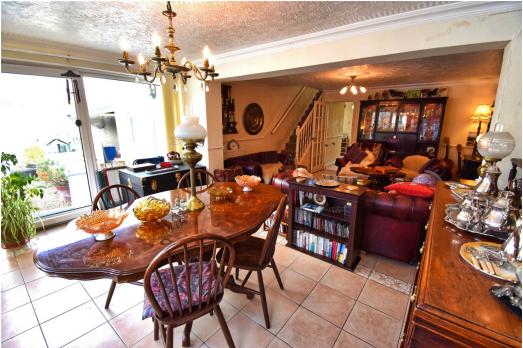

## 14 Bevelin Hall, Saundersfoot

A beautifully presented detached house, situated within easy walking distance of Saundersfoot in an elevated position commanding stunning sea and countryside views. The spacious and well appointed accommodation comprises Porch, Hall, Lounge/Dining Room, Kitchen, Bedroom, Rear Hall, Plant Room and Shower Room on the Ground Floor, and Sitting Room with a glass fronted Balcony, Three Further Bedrooms and Family Bathroom on the First Floor. There is great potential to convert the First Floor Sitting Room into an additional Fifth Bedroom with En Suite Facilities. To the front is a brick paved driveway which provides ample off road parking for multiple vehicles with additional parking available in the adjoining carport, The attractive south facing garden at the rear has a large paved patio and a heated swimming pool. The garden provides a fantastic space for outside dining and socialising. The property also benefits from gas central heating and uPVC double glazing.