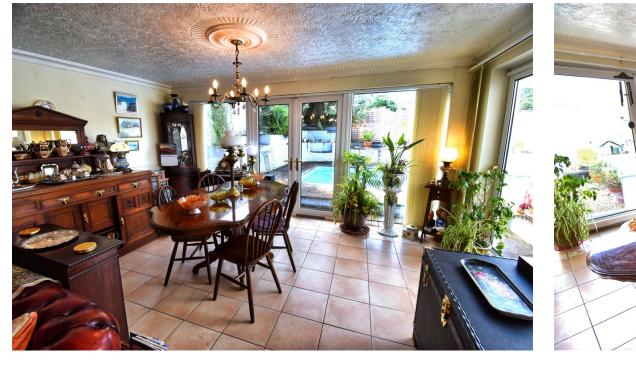

## 14 Bevelin Hall, Saundersfoot

A beautifully presented detached house, situated within easy walking distance of Saundersfoot in an elevated position commanding stunning sea and countryside views. The spacious and well appointed accommodation comprises Porch, Hall, Lounge/Dining Room, Kitchen, Bedroom, Rear Hall, Plant Room and Shower Room on the Ground Floor, and Sitting Room with a glass fronted Balcony, Three Further Bedrooms and Family Bathroom on the First Floor. There is great potential to convert the First Floor Sitting Room into an additional Fifth Bedroom with En Suite Facilities. To the front is a brick paved driveway which provides ample off road parking for multiple vehicles with additional parking available in the adjoining carport, The attractive south facing garden at the rear has a large paved patio and a heated swimming pool. The garden provides a fantastic space for outside dining and socialising. The property also benefits from gas central heating and uPVC double glazing.