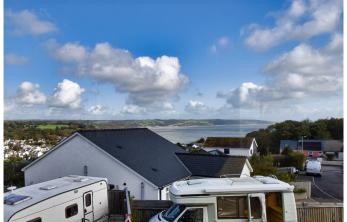

## 14 Bevelin Hall, Saundersfoot

A beautifully presented detached house, situated within easy walking distance of Saundersfoot in an elevated position commanding stunning sea and countryside views. The spacious and well appointed accommodation comprises Porch, Hall, Lounge/Dining Room, Kitchen, Bedroom, Rear Hall, Plant Room and Shower Room on the Ground Floor, and Sitting Room with a glass fronted Balcony, Three Further Bedrooms and Family Bathroom on the First Floor. There is great potential to convert the First Floor Sitting Room into an additional Fifth Bedroom with En Suite Facilities. To the front is a brick paved driveway which provides ample off road parking for multiple vehicles with additional parking available in the adjoining carport, The attractive south facing garden at the rear has a large paved patio and a heated swimming pool. The garden provides a fantastic space for outside dining and socialising. The property also benefits from gas central heating and uPVC double glazing.