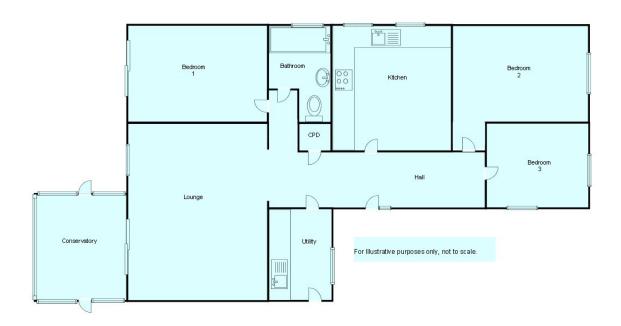

- 3 Bedrooms 1 Bathroom
- · Off Road Parking For Multiple Vehicles
- Chic Contemporary Decor
- Sought After Residential Location
- NO UPWARD CHAIN, EER D

This beautifully presented detached bungalow is situated in the popular residential location of Millfields Close in Pentlepoir. The spacious and well appointed property has been completely renovated by the current owner to a very high specification, with accommodation comprising Hall, Lounge, brand new fitted Kitchen/Dining Room and separate Utility Room, Three Bedrooms, and brand new Family Bathroom. Externally, to the front of the property there is ample off-road parking for multiple vehicles. At the rear of the property is a large sunny garden with a newly laid