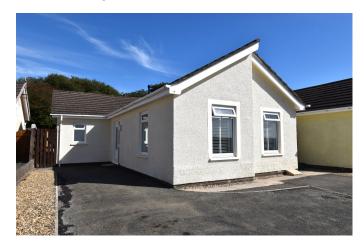

## Millfields Close, Pentlepoir, SA68 0SA

Offers In Region Of £299,950

ww.chandlerrogers.co.uk

- · Recently Renovated Detached Bungalow
- Immaculate Throughout & Finished To A Very High Spec
- Conservatory & Sunny Low Maintenance Garden
- Ideal Family Home Or Retirement Property
- Short Drive To Tenby & Saundersfoot

- 3 Bedrooms 1 Bathroom
- · Off Road Parking For Multiple Vehicles
- Chic Contemporary Decor
- Sought After Residential Location
- NO UPWARD CHAIN, EER D

This beautifully presented detached bungalow is situated in the popular residential location of Millfields Close in Pentlepoir. The spacious and well appointed property has been completely renovated by the current owner to a very high specification, with accommodation comprising Hall, Lounge, brand new fitted Kitchen/Dining Room and separate Utility Room, Three Bedrooms, and brand new Family Bathroom. Externally, to the front of the property there is ample off-road parking for multiple vehicles. At the rear of the property is a large sunny garden with a newly laid