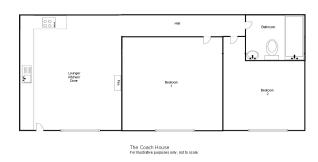

Tenure: Leasehold Service Charge: £1645 per annum Ground Rent: £0 per annum

Floor Area: 473 sq. ft.