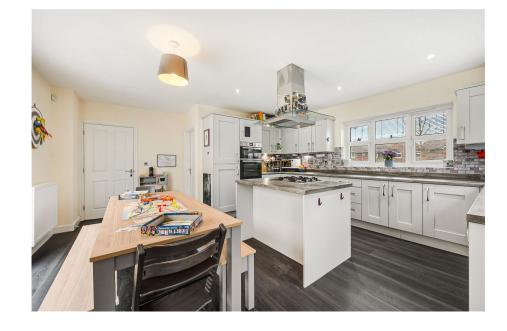

## Oldridge Crescent, Marple, Stockport SK6

Offers Over £600,000

**₽**4 **₽**2 **₽**4

- FULL VIDEO TOUR **AVAILABLE**
- FOUR DOUBLE BEDROOMS | TWO BATHROOMS
- BAR | OPEN PLAN DINING FAMILY SPACE
- KITCHEN WITH BREAKFAST
  THREE RECEPTION ROOMS
- UTILITY | GROUND FLOOR DOUBLE GARAGE AND WC.
  - DRIVEWAY
- CENTRAL MARPLE LOCATION - AMENITIES AND **GREEN SPACES CLOSE BY**
- APPROX 1,800 SQ FT INTERNAL **ACCOMMODATION**
- FOUR YEARS NHBC **GUARANTEE**