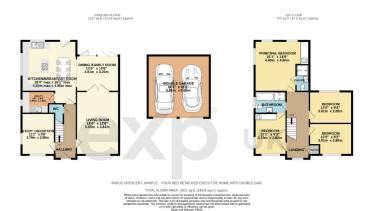

## Oldridge Crescent, Marple, Stockport SK6

Offers Over £600,000

**₽**4 **₽**2 **₽**4

- FULL VIDEO TOUR **AVAILABLE**
- FOUR DOUBLE BEDROOMS | TWO BATHROOMS
- BAR | OPEN PLAN DINING FAMILY SPACE
- KITCHEN WITH BREAKFAST
  THREE RECEPTION ROOMS
- UTILITY | GROUND FLOOR DOUBLE GARAGE AND WC.
  - DRIVEWAY
- CENTRAL MARPLE LOCATION - AMENITIES AND **GREEN SPACES CLOSE BY**
- APPROX 1,800 SQ FT INTERNAL **ACCOMMODATION**
- FOUR YEARS NHBC **GUARANTEE**

Welcome to Oldridge Crescent, a beautifully presented four bedroom detached home located a short distance from the shops, cafes, bars and green spaces of Marple. Built by Morris Homes in 2018, this superb home is ideal for families or professionals looking for a ready to move in to and low maintenance property in a convenient central location.