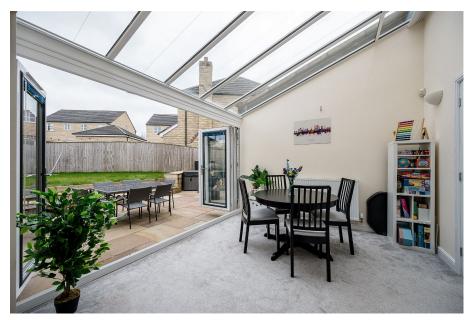

## Oldridge Crescent, Marple, Stockport SK6

Offers Over £600,000

**₽**4 **₽**2 **₽**4

- FULL VIDEO TOUR **AVAILABLE**
- FOUR DOUBLE BEDROOMS | TWO BATHROOMS
- BAR | OPEN PLAN DINING FAMILY SPACE
- KITCHEN WITH BREAKFAST
  THREE RECEPTION ROOMS
- UTILITY | GROUND FLOOR DOUBLE GARAGE AND WC.
  - DRIVEWAY
- CENTRAL MARPLE LOCATION - AMENITIES AND **GREEN SPACES CLOSE BY**
- APPROX 1,800 SQ FT INTERNAL **ACCOMMODATION**
- FOUR YEARS NHBC **GUARANTEE**