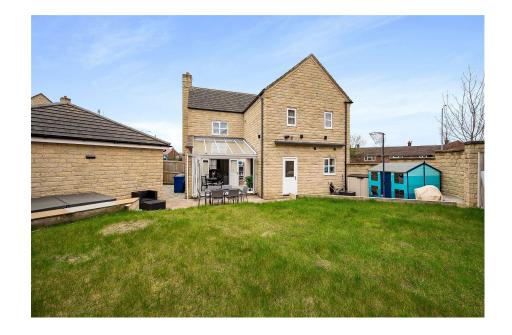

## Oldridge Crescent, Marple, Stockport SK6

Offers Over £600,000

**₽**4 **₽**2 **₽**4

- FULL VIDEO TOUR **AVAILABLE**
- FOUR DOUBLE BEDROOMS | TWO BATHROOMS
- BAR | OPEN PLAN DINING FAMILY SPACE
- KITCHEN WITH BREAKFAST
  THREE RECEPTION ROOMS
- UTILITY | GROUND FLOOR DOUBLE GARAGE AND WC.
  - DRIVEWAY
- CENTRAL MARPLE LOCATION - AMENITIES AND **GREEN SPACES CLOSE BY**
- APPROX 1,800 SQ FT INTERNAL **ACCOMMODATION**
- FOUR YEARS NHBC **GUARANTEE**

Welcome to Oldridge Crescent, a beautifully presented four bedroom detached home located a short distance from the shops, cafes, bars and green spaces of Marple. Built by Morris Homes in 2018, this superb home is ideal for families or professionals looking for a ready to move in to and low maintenance property in a convenient central location.