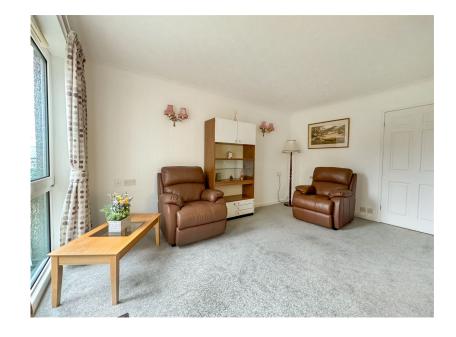

## The Apartment:

Spanning just over 450 sq ft (40 sq m), the apartment briefly comprises; hallway, lounge, kitchen, bedroom and shower room.