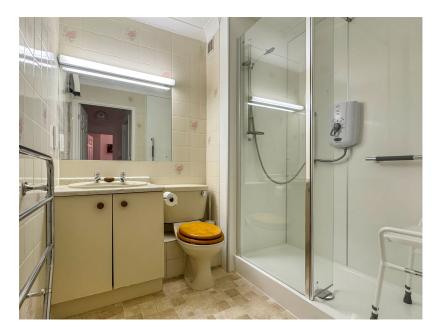

## The Apartment:

Spanning just over 450 sq ft (40 sq m), the apartment briefly comprises; hallway, lounge, kitchen, bedroom and shower room.