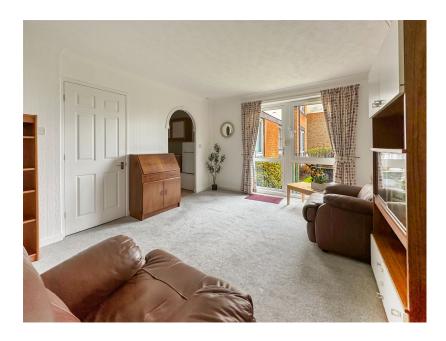

## The Apartment:

Spanning just over 450 sq ft (40 sq m), the apartment briefly comprises; hallway, lounge, kitchen, bedroom and shower room.