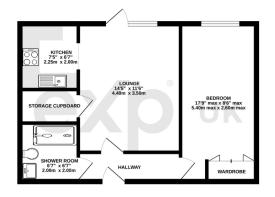

## The Apartment:

Spanning just over 450 sq ft (40 sq m), the apartment briefly comprises; hallway, lounge, kitchen, bedroom and shower room.

## La 1 L 1 2 1

GROUND FLOOR 471 sq.ft. (43.7 sq.m.) approx.

eXp World UK Ltd is a registered company at Level 37, 25 Canada Square, London, E14 5LQ. Registered company number is 12016573. VAT Registration Number is 327 4120 29