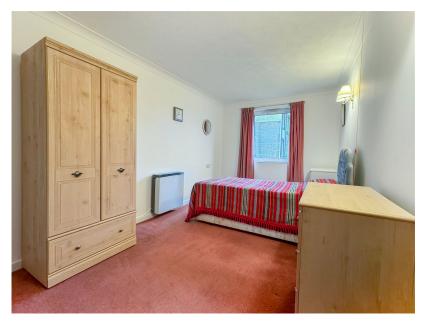

## The Apartment:

Spanning just over 450 sq ft (40 sq m), the apartment briefly comprises; hallway, lounge, kitchen, bedroom and shower room.