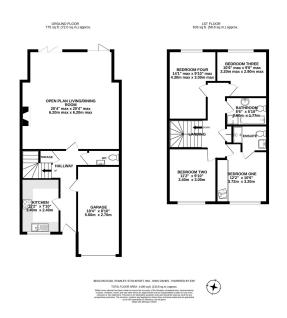

  Close to Overdale Park and Chadkirk Country Estate
- · Beautiful bathroom and ensuite plus WC to ground floor
- Parking on the drive and an integral single garage

- Quote Ref: ND0151
- · Four double bedrooms, master with ensuite
- · Magnificent open plan living dining area
- Generous garden with large patio area, lawn and
- summerhouse to rear garden

   Viewings immediately available

Welcome to Beacon Road. If you are seeking the perfect blend of modern luxury and style within a family friendly setting, No. 34 could be the one for you.

Presented a very high standard, this 2015 built detached home is the true definition of a turnkey property.