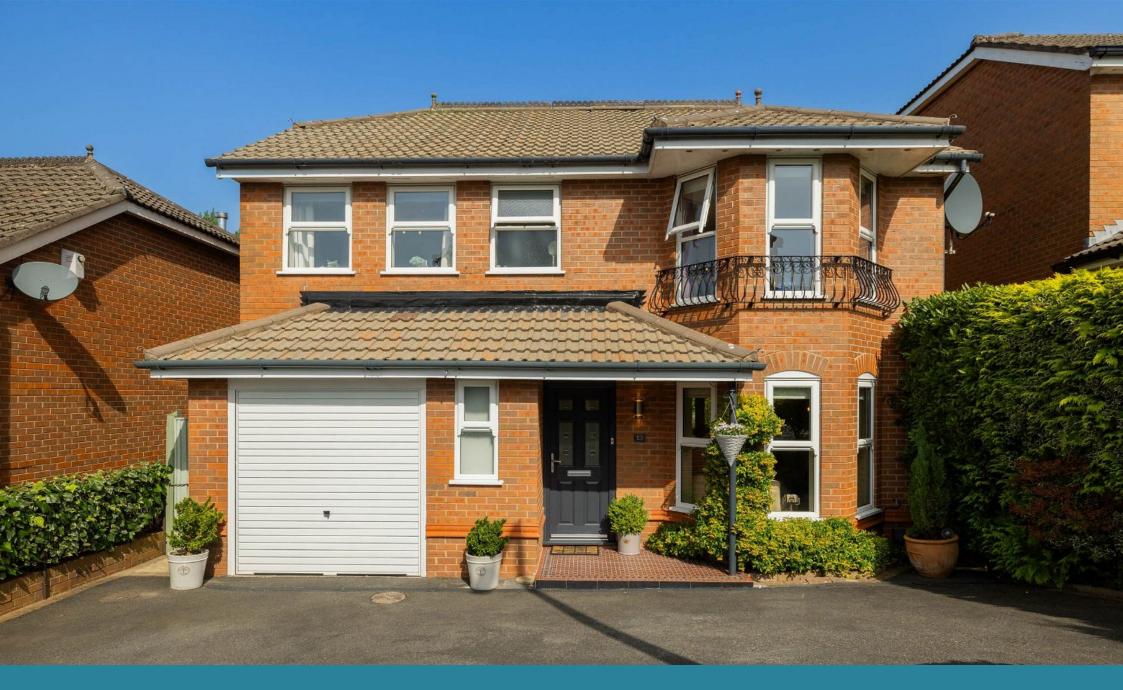

## Bonington Rise, Marple Bridge

£600,000

 Beautifully presented throughout

and kitchen diner

- Through lounge dining room
- Double driveway
- Local to Ludworth & St Mary's Primary Schools
- Walking distance to village and railway station

- Generous gardens with woodland backdrop
- Master bedroom with ensuite shower
- Ground floor WC
- · No vendor chain
- Video tour available upon request

Welcome to Bonington Rise. Ideally located just a stone's throw from Ludworth and St Mary's Primary Schools and the picture postcard village of Marple Bridge, this modern detached home is beautifully presented and well maintained with an abundance of outdoor space set to a woodland backdrop.

The property comprises: four bedrooms, ensuite to master and family bathroom to the first floor and to the ground floor, an entrance hall, living room, dining room, dining kitchen, utility in garage and ground floor WC. Externally there is driveway parking and extensive gardens with patio areas to the rear.