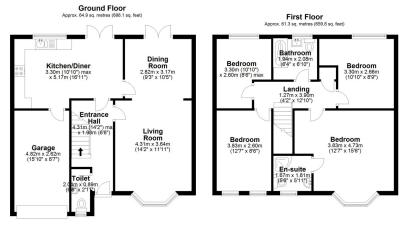

The property comprises: four bedrooms, ensuite to master and family bathroom to the first floor and to the ground floor, an entrance hall, living room, dining room, dining kitchen, utility in garage and ground floor WC. Externally there is driveway parking and extensive gardens with patio areas to the rear.

Offered to the market with no onward chain.

Total area: approx. 126.2 sq. metres (1357.9 sq. feet)

For illustration purposes only, not to scale.
Plan produced using Plantly.

13 Bonington Rise, Marple Bridge