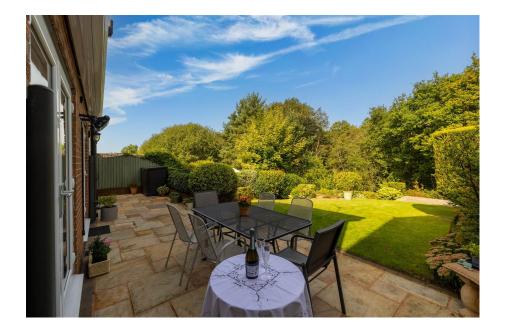

- Generous gardens with woodland backdrop
- Master bedroom with ensuite shower
- Ground floor WC
- · No vendor chain
- Video tour available upon request

Welcome to Bonington Rise. Ideally located just a stone's throw from Ludworth and St Mary's Primary Schools and the picture postcard village of Marple Bridge, this modern detached home is beautifully presented and well maintained with an abundance of outdoor space set to a woodland backdrop.

The property comprises: four bedrooms, ensuite to master and family bathroom to the first floor and to the ground floor, an entrance hall, living room, dining room, dining kitchen, utility in garage and ground floor WC. Externally there is driveway parking and extensive gardens with patio areas to the rear.