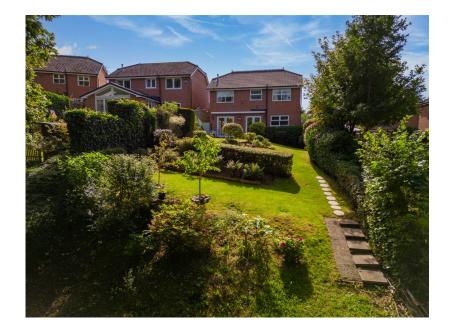

- Generous gardens with woodland backdrop
- Master bedroom with ensuite shower
- Ground floor WC
- · No vendor chain
- Video tour available upon request

Welcome to Bonington Rise. Ideally located just a stone's throw from Ludworth and St Mary's Primary Schools and the picture postcard village of Marple Bridge, this modern detached home is beautifully presented and well maintained with an abundance of outdoor space set to a woodland backdrop.

The property comprises: four bedrooms, ensuite to master and family bathroom to the first floor and to the ground floor, an entrance hall, living room, dining room, dining kitchen, utility in garage and ground floor WC. Externally there is driveway parking and extensive gardens with patio areas to the rear.