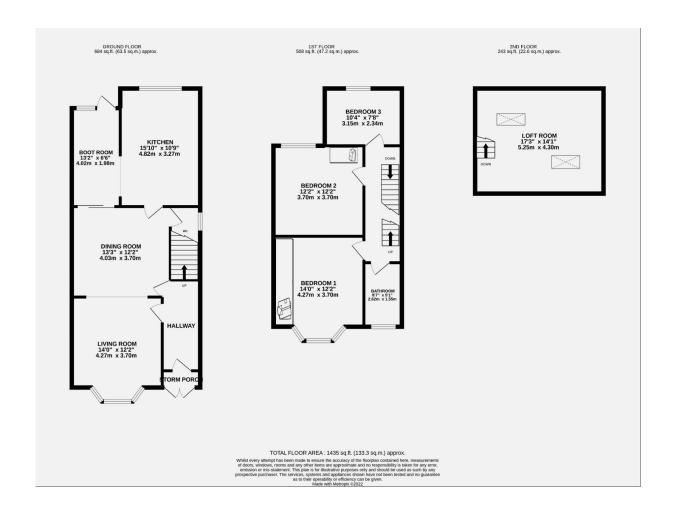

## Carlton Avenue, Romiley, Stockport

£335,000 🖺 3 🖺 1 🚍 1

With Romiley railway station, the green space of Romiley Park and fantastic local cafes, shops and amenities just a short stroll away; this three bedroom Edwardian semi is ideal for professionals or families looking for space and character in a convenient central location.

## **Key Features**

- Attractive and spacious Edwardian semi
- Convenient village location
- Open plan living /dining area
- Ground floor WC, boot room, loft room
- Ref: ND0151

- Extended ground floor living accommodation
- Within catchment for Romiley Primary School & Marple Hall School
- Period features
- Enclosed west facing rear garden
- Storage garage to rear