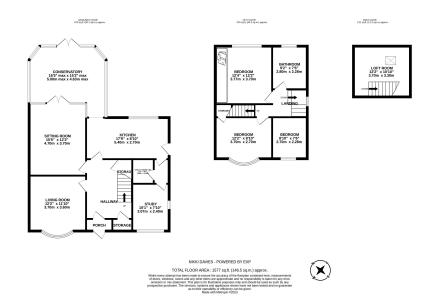

## Manor Road, Marple

£525,000

**4**3 **4**1 **4**3

Attractive and well presented
Two main reception rooms family home

Contemporary fitted kitchen
Large conservatory

Study, utility/WC to ground
Loft room floor