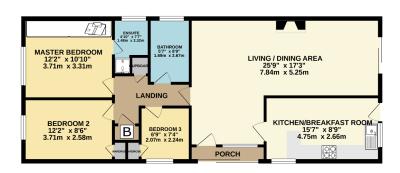

GROUND FLOOR 926 sq.ft. (86.1 sq.m.) approx.

TOTAL FLOOR AREA: 926 sq.ft. (86.1 sq.m.) approx.
White owy attempts have form add to enter the accuracy of the tooghan contained here, measurement of doors, endotion, from and any other liters are appreciated and no responsibility to taken for any enterioristic or mis-statement. This plan is to finanzizely purpose only and should be used in such by any prospective parchaser. The services, systems and applicates shown have not been instead and no guarant and in this day.