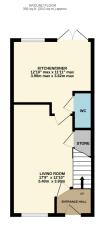

Originally known as The Coppice by Morris Homes, the property was built just a decade ago in 2013. The layout has been carefully considered with the ground floor devoted to living accommodation; two bedrooms and the family bathroom to the first floor and the entire top floor forms the master suite. Middlewood Walk is an attractive row of five townhouses looking out on to the Middlewood Way and number 7 sits at one end of the row. From the moment you arrive, the tone is set for style and elegance with a well-tended, landscaped frontage and a welcoming entrance.