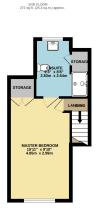

Originally known as The Coppice by Morris Homes, the property was built just a decade ago in 2013. The layout has been carefully considered with the ground floor devoted to living accommodation; two bedrooms and the family bathroom to the first floor and the entire top floor forms the master suite. Middlewood Walk is an attractive row of five townhouses looking out on to the Middlewood Way and number 7 sits at one end of the row. From the moment you arrive, the tone is set for style and elegance with a well-tended, landscaped frontage and a welcoming entrance.