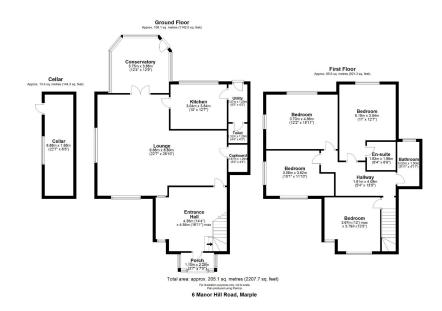

Set over two floors and spanning over 2,000 sq ft of living accommodation, the property was originally part of a much larger detached house dating back to the Victorian era. The property was subsequently split into two semis and extended to create the stunning home you see today.