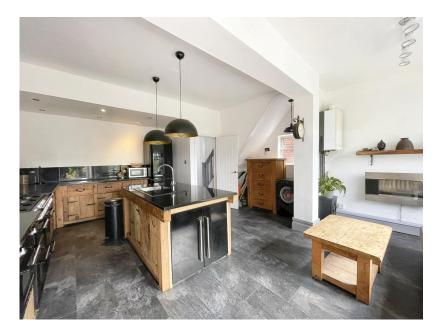

Offered for sale with NO ONWARD CHAIN, the property comprises a spacious and welcoming entrance hall, living room and kitchen dining room to the ground floor and three bedrooms and a bathroom to the first floor.