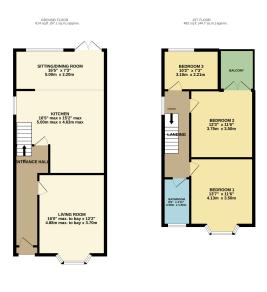

## **FREEHOLD**

Contact Nikki Davies on 07770 976137 for more information. Viewings strictly by appointment only.

TOTAL FLOOR AREA: 1006 sq. ft. (101.8 sq.rs.) approx. list every aways from the beam made to ensure the economy of the floorpain contained here, neuralizarement decry, seriodes, normal and profit the floors are apprecisioned under interproceeding in select for any enemia, massive or mis-statement. This plan is tot fluidisticle purposes only and should be used as quality by any procedure purchases. The parks are present and populations of the series of the mis-statement and are guarantees.