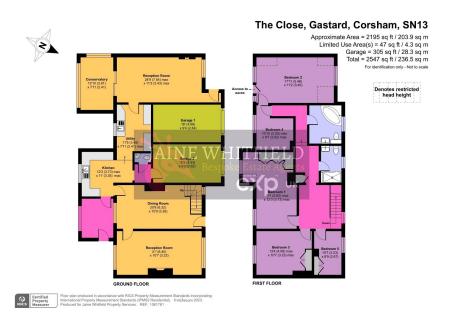

## JAINE WHITFIELD Bespoke Estate Agents Description UK

£450,000

This property is the ultimate in flexibility and is a superb size. Are you looking for just one incredibly spacious family home? Or do you need a property with the ability to create a separate annexe for an elderly relative or Air bnb option? The choice is yours with this huge home, which has been extended over the years and now provides an incredible amount of space in this price range. So much space and plenty of room as a dining room or additional living space. The living room is also an equally generous room with a focal fireplace and light flooding in from all angles. A modern kitchen opens up in 2 sections creating separate areas for cooking with plenty of storage and an area for utility appliances. A large window allows great views across the garden allowing you to keep an eye on the kids or animals. In addition, there is access to one of the garages from an inner hallway where there is also a downstairs WC. Through the kitchen, there is an additional living room/ playroom/bedroom with its own access from the front and sliding double-glazed doors to a conservatory space. This additional lean to conservatory needs some attention but could be replaced or improved to create a fabulous garden room. With some thought, there are a variety of options to create a generous annexe if required. Lastly, an additional generous rear porch offers space to store coats and shoes.

Upstairs, the generous galleried landing leads you to equally generous rooms. No less than 3 superb double bedrooms are complimented by 2 smaller bedrooms. The master bedroom has its own dressing area with a wide range of wardrobes. The 2nd double bedroom alongside is equally spacious and both overlook the rear garden. A single room with built-in wardrobe is set to the front. This would make a perfect study or childs room. Further along the landing are two further bedrooms. One generous double and a smaller double or larger single/spare. All rooms have use of a choice of bathrooms. Pick from the modern shower room, with its double spa style shower cubicle or the spacious bathroom fitted with a large corner jacuzzi-style bath.

Externally the buge spaces continue with a positively buge south

- Exceptional 5 bedroom village home
- Huge rear garden with space for a small menagerie of animals or children!
- 2 living rooms plus a large dining hall
- Modern bathroom, shower room and downstairs WC
- Village location on the outskirts of Corsham

- The ultimate in space and flexibility
- Downstairs layout which could provide a seperate annexe
- Kitchen, utility and additional rooms for improvement
- Double garage and expansive block paved driveway
- Close to a myriad of countryside walks