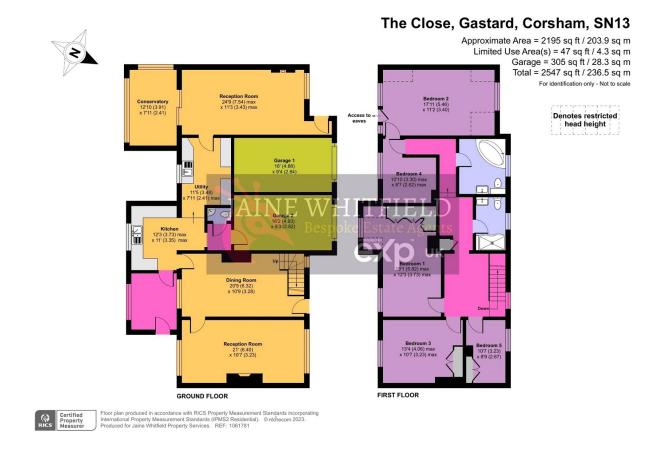

## JAINE WHITFIELD

- Exceptional 5 bedroom village home
- Huge rear garden with space for a small menagerie of animals or children!
- 2 living rooms plus a large dining hall
- Modern bathroom, shower room and downstairs WC
- Village location on the outskirts of Corsham

- The ultimate in space and flexibility
- Downstairs layout which could provide a seperate annexe
- Kitchen, utility and additional rooms for improvement
- Double garage and expansive block paved driveway
- Close to a myriad of countryside walks

Exceptionally large property with huge potential to create a separate annexe or simply enjoy all the space on offer! Coupled with an enormous garden, double garage, and a wonderful location close to a myriad of countryside walks, yet just over a mile to Corsham's historical centre. This property really does offer so much flexibility and a great opportunity.