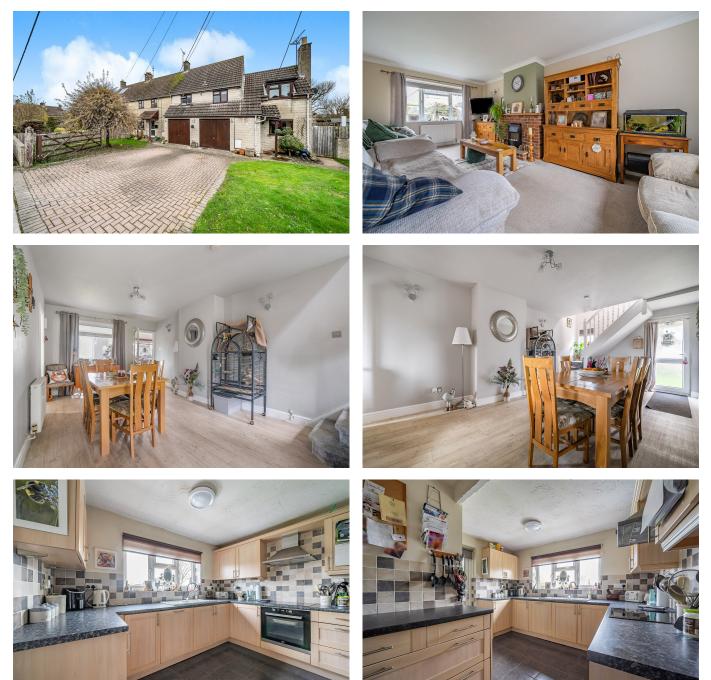

## JAINE WHITFIELD

- Exceptional 5 bedroom village home
- Huge rear garden with space for a small menagerie of animals or children!
- 2 living rooms plus a large dining hall
- Modern bathroom, shower room and downstairs WC
- Village location on the outskirts of Corsham

- The ultimate in space and flexibility
- Downstairs layout which could provide a seperate annexe
- Kitchen, utility and additional rooms for improvement
- Double garage and expansive block paved driveway
- Close to a myriad of countryside walks

Exceptionally large property with huge potential to create a separate annexe or simply enjoy all the space on offer! Coupled with an enormous garden, double garage, and a wonderful location close to a myriad of countryside walks, yet just over a mile to Corsham's historical centre. This property really does offer so much flexibility and a great opportunity.